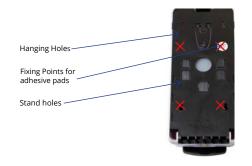

#### **Product Installation**

#### Nail free wall mounted

- 1. Tear off the film from one side of the adhesive pads and stick them in suitable position on the wall.
- 2. Peel off the film from the other of the pads ans fit the dispenser to them, ensuring the pads fix to the fixing points shown in the illustration.

#### Screw wall mounted

- 1. Drill holes at a suitable position according to the centre distance of 72mm.
- 2. Insert screw into plastic expansion sleeve.
- 3. As shown in image, use screws to attatch the dispenser firmly to the wall at the anchor points shown.