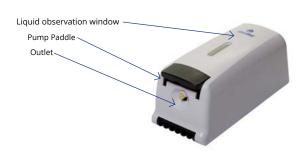

# Manual Hand Sanitiser Dispenser

| Size                            | L x W x H (110 x 107 x 261)<br>mm                                |  |
|---------------------------------|------------------------------------------------------------------|--|
| Capacity                        | 1000ml                                                           |  |
| Amount dispensed at a time (ml) | 1-2ml                                                            |  |
| Liquid outlet model             | Drip style (apply liquid, gel or soap solution dispenser)        |  |
| Operation                       | Hand pump                                                        |  |
| Materials                       | ABS + PP + PVC                                                   |  |
| Net weight                      | 799g                                                             |  |
| Installation methods            | Wall - mounted or floor stand<br>(with floor stand station kits) |  |

### Filling the Sanitiser

- 1. Use the key provided to open the dispenser.
- 2. Unplug the reservoir top and fill with hand sanitiser.
- 3. Reinstall the reservoir top and close the front cover.

| Code   | Description                     | Box<br>Quantity | Pallet<br>Quantity |
|--------|---------------------------------|-----------------|--------------------|
| ORC268 | Manual Hand Sanitiser Dispenser | 20              | 360                |