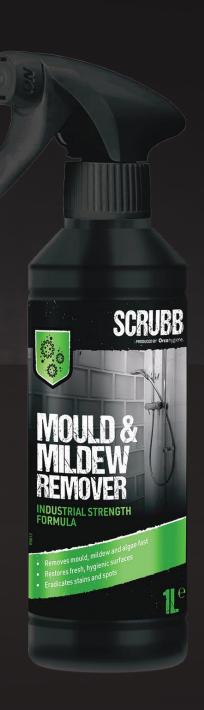

## MOULL & MILDEN REMOVER INDUSTRIAL STRENGTH FORMULA

Power away mould, mildew and algae with this professional strength cleaner. Removes unsightly mould spots and stains and prevents recurrence.

- Removes mould, mildew and algae fast
- Restores fresh, hygienic surfaces
- Eradicates stains and spots

## **DIRECTIONS FOR USE:**

Bleach based formulation - prevent contact with fabrics, clothing and bleach-sensitive surfaces. Spray directly at the problem area, agitate if necessary and allow up to 15 minutes contact time before wiping and thoroughly rinsing.

## **CONTAINS:**

sodium hypochlorite, <5% anionic surfactants

ASK ABOUT OUR HAND CARE RANGE!

WWW.ORCAHYGIENE.COM