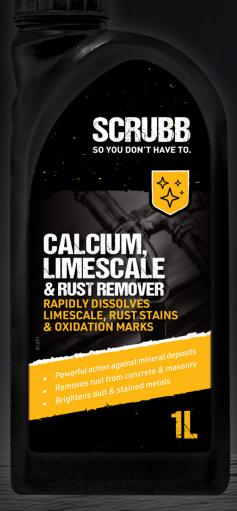

# **RUST STAINS & OXIDATION MARKS**

SCRUBB Calcium, Limescale & Rust Remover is a powerful multipurpose solution for the removal of limescale deposits, rust stains and other mineralbased contamination. Ideal for removing stains and deposits on concrete, porcelain, stainless steel, chrome and other surfaces. Suitable for descaling toilets, urinals and shower fittings. Contains specialist inhibitors to keep rust at bay.

- Powerful action against mineral deposits
- Removes rust from concrete & masonry
- Brightens dull & stained metals