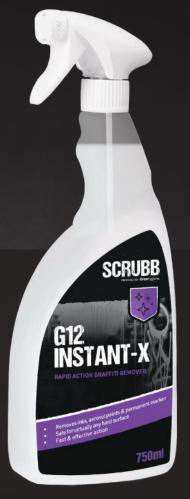

## INSTANT-X

## RAPID ACTION GRAFFITI REMOVER

Gets to work instantly on permanent marker, aerosol paints, inks and other unwanted marks. Specially formulated to be safe and non-aggressive, ideal for use on hard surfaces including plastics, glass, vehicle bodywork, perspex and glazed tiles. Attacks the graffiti, not the surface!

- Removes inks, aerosol paints & permanent marker
- Safe for virtually any hard surface
- Fast & effective action

## **DIRECTIONS FOR USE:**

Apply directly to the surface then use a clean cloth to wipe away the graffiti or soilage. Most inks, aerosol paints etc will begin dissolving instantly. Heavier, ingrained or aged stains may require a second application.