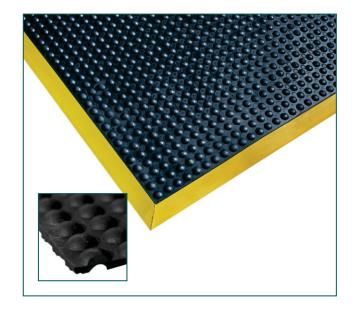

## **Features**

A versatile anti-fatigue loose lay mat providing superb worker comfort. Raised surface stimulates circulation on foot movement.

- Manufactured from heavy duty flexible rubber with bevelled yellow safety edges and suction cup backing.
- Domed surface texture designed to improve circulation and provide comfortable massaging effect.
- Suitable for heavy industrial use in dry areas.
- Overall height 15mm.

| Product Specification |                          |  |
|-----------------------|--------------------------|--|
| Material:             | Rubber                   |  |
| Thickness:            | 15mm                     |  |
| Environment:          | Workstations / Dry Areas |  |
| Wear Resistance:      | Heavy Duty               |  |
| Cleaning:             | Hose off                 |  |