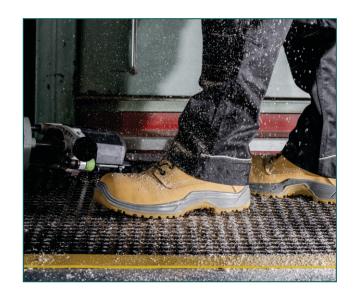

## **Features**

A versatile anti-fatigue loose lay mat providing superb worker comfort. Raised surface stimulates circulation on foot movement.

- Manufactured from heavy duty flexible rubber with bevelled yellow safety edges and suction cup backing.
- Domed surface texture designed to improve circulation and provide comfortable massaging effect.
- Suitable for heavy industrial use in dry areas.
- Overall height 15mm.