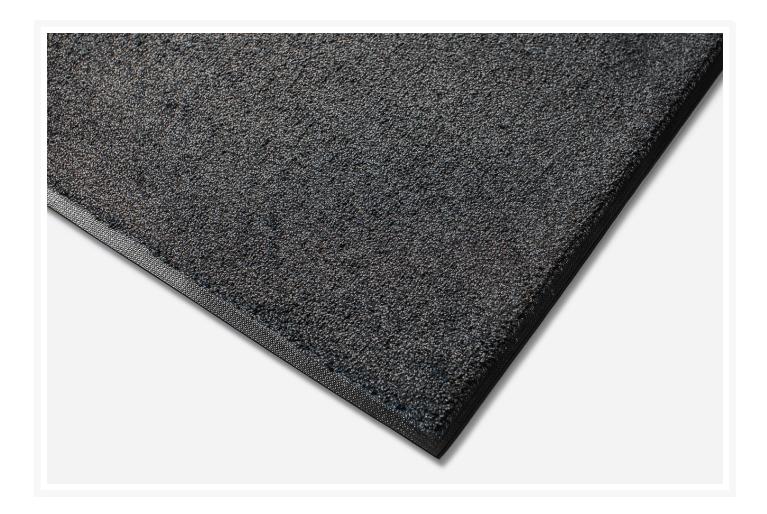

## **Short Description**

Lustre is a hard wearing, highly effective entrance mat. Contructed from a nylon twist fibre, bonded onto a nitrile gripper backing, Lustre is excellent at water absorption and dirt removal. The mat is machine launderable and can also be vacuumed or extraction cleaned.

## **Description**

- Highly effective wet absorption and dirt trapping
- Construction nylon twist fibres with nitrile rubber gripper backing and double reinforced borders
- Gripper backing minimises movement on carpeted areas
- Machine launderable vacuumed or extraction cleaned, or hosed off