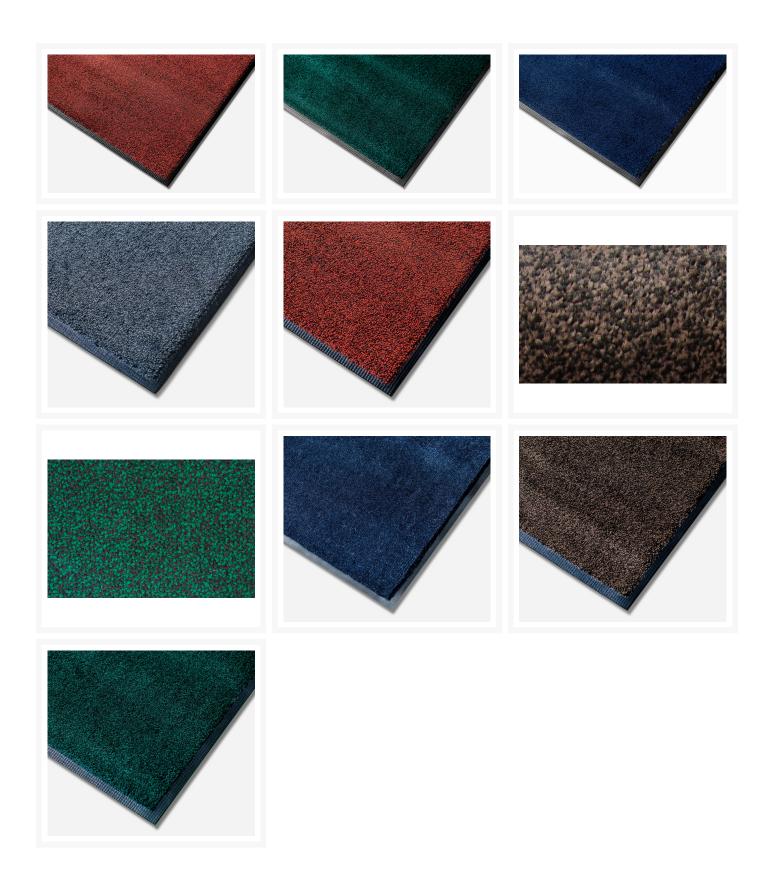

# **Product Options**

| Colour: | Blue     |
|---------|----------|
|         | Brown    |
|         | Charcoal |
|         | Green    |
|         | Red      |
| Width:  | 60cm     |
|         | 85cm     |
|         | 115cm    |
| Length: | 85cm     |
|         | 120cm    |
|         | 150cm    |
|         | 180cm    |
|         | 240cm    |
|         | 300cm    |
|         |          |