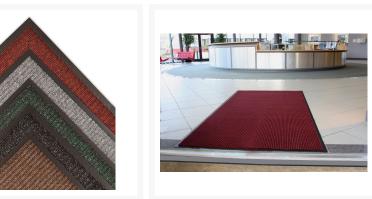

### **Product Images**

## **Product Options**

| Colour: | Blue     |
|---------|----------|
|         | Brown    |
|         | Charcoal |
|         | Green    |
|         | Red      |
| Width:  | 60cm     |
|         | 90cm     |
|         | 120cm    |
| Length: | 90cm     |
|         | 120cm    |
|         | 150cm    |
|         | 180cm    |
|         | 240cm    |