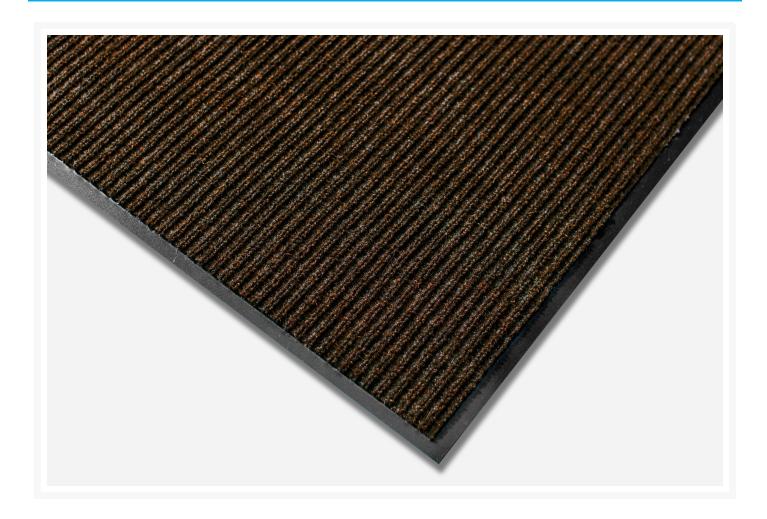

### **Short Description**

Brushway is a premium rib mat for medium to heavy entrance areas which incorporates a unique double rib high/low design, providing a superior brushing and wiping action in areas that require extra moisture retention.

### **Description**

- For indoor light to medium traffic areas.
- Ribbed pattern polypropylene pile carpet bonded to slip resistant vinyl base
- Double rib incorporates high/low design for better scraping
- Simultaneously brushes away dirt and grit and removes moisture
- Low 7.5mm height allows easy wheelchair access
- 0.813Kg of needle-punched yarn per m2