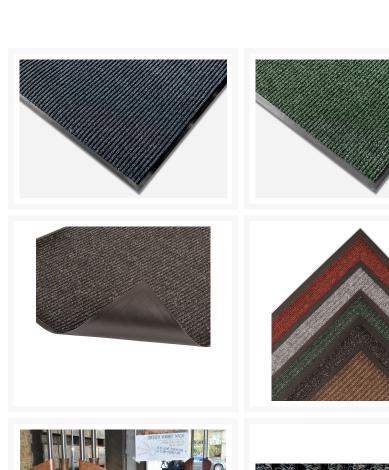

### **Product Images**

## **Product Options**

| Colour: | Blue     |
|---------|----------|
|         | Brown    |
|         | Charcoal |
|         | Green    |
|         | Red      |
| Width:  | 60cm     |
|         | 90cm     |
|         | 120cm    |
| Length: | 90cm     |
|         | 120cm    |
|         | 150cm    |
|         | 180cm    |
|         | 240cm    |