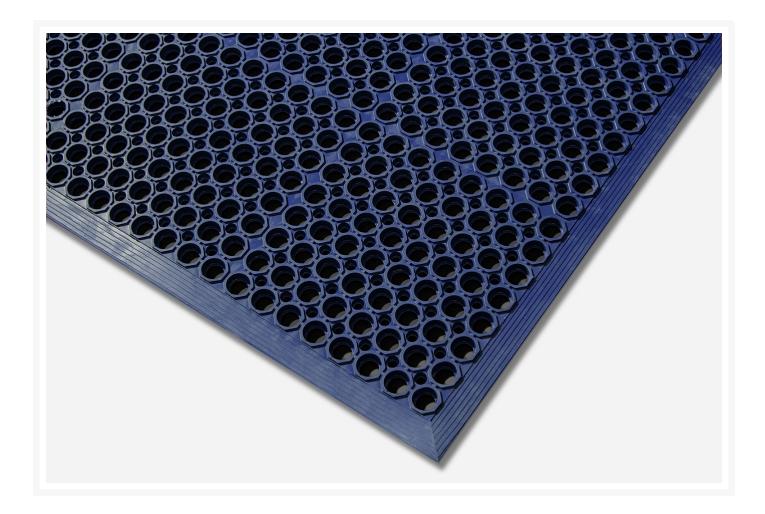

### **Short Description**

Sentry is durable rubber honeycomb external entrance mat for high traffic areas. Bevel edges to all 4 sides of the mat prevent trips and ensure a smooth transition from the ground to the mat. Raised studs on the underside of the mat provide excellent drainage and enhanced grip.

## **Description**

- Loose lay honeycomb rubber mat ideal for busy entrances
- Moulded bevels on all sides for safety
- Raised knobs on underside allow excellent drainage
- Overall height 13mm