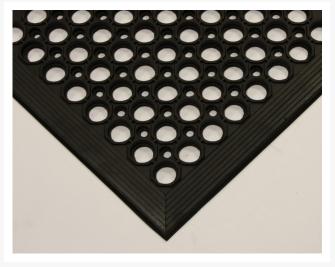

### **Short Description**

Sentry is durable rubber honeycomb external entrance mat for high traffic areas. Bevel edges to all 4 sides of the mat prevent trips and ensure a smooth transition from the ground to the mat. Raised studs on the underside of the mat provide excellent drainage and enhanced grip.

## **Description**

- Loose lay honeycomb rubber mat ideal for busy entrances
- Moulded bevels on all sides for safety
- Raised knobs on underside allow excellent drainage
- Overall height 13mm