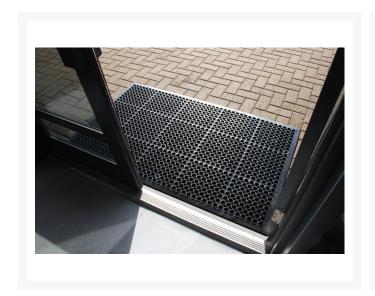

### **Short Description**

Sentry is durable rubber honeycomb external entrance mat for high traffic areas. Bevel edges to all 4 sides of the mat prevent trips and ensure a smooth transition from the ground to the mat. Raised studs on the underside of the mat provide excellent drainage and enhanced grip.

## **Description**

- Loose lay honeycomb rubber mat ideal for busy entrances
- Moulded bevels on all sides for safety
- Raised knobs on underside allow excellent drainage
- Overall height 13mm