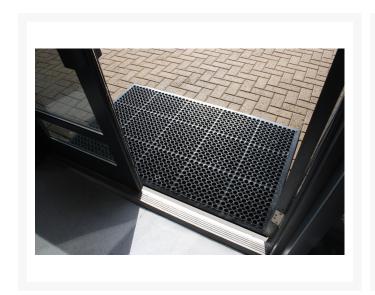

#### **Short Description**

Sentry is durable rubber honeycomb external entrance mat for high traffic areas. Bevel edges to all 4 sides of the mat prevent trips and ensure a smooth transition from the ground to the mat. Raised studs on the underside of the mat provide excellent drainage and enhanced grip.

# **Description**

- Loose lay honeycomb rubber mat ideal for busy entrances
- Moulded bevels on all sides for safety
- Raised knobs on underside allow excellent drainage
- Overall height 13mm