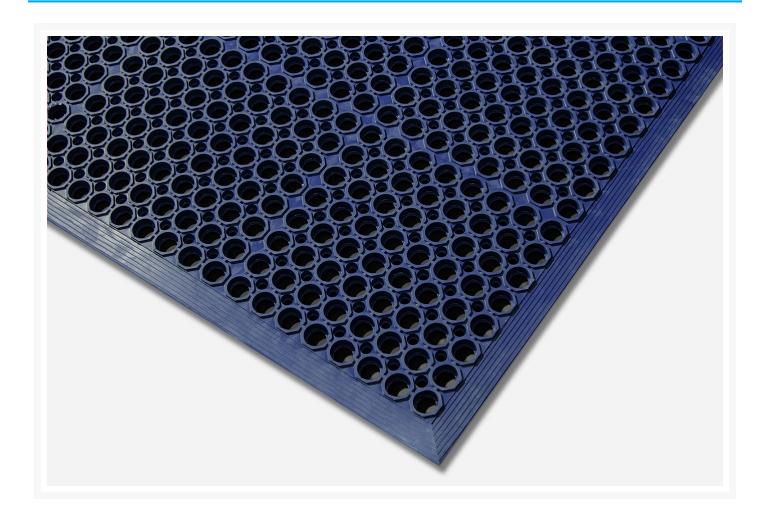

#### **Short Description**

Sentry is durable rubber honeycomb external entrance mat for high traffic areas. Bevel edges to all 4 sides of the mat prevent trips and ensure a smooth transition from the ground to the mat. Raised studs on the underside of the mat provide excellent drainage and enhanced grip.

# **Description**

- Loose lay honeycomb rubber mat ideal for busy entrances
- Moulded bevels on all sides for safety
- Raised knobs on underside allow excellent drainage
- Overall height 13mm