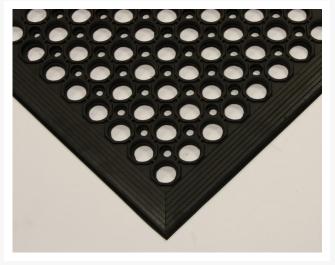

#### **Short Description**

Sentry is durable rubber honeycomb external entrance mat for high traffic areas. Bevel edges to all 4 sides of the mat prevent trips and ensure a smooth transition from the ground to the mat. Raised studs on the underside of the mat provide excellent drainage and enhanced grip.

# **Description**

- Loose lay honeycomb rubber mat ideal for busy entrances
- Moulded bevels on all sides for safety
- Raised knobs on underside allow excellent drainage
- Overall height 13mm