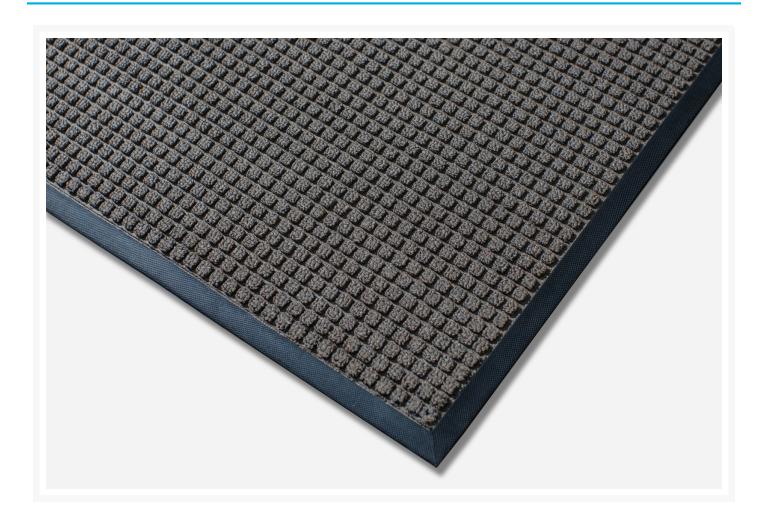

### **Short Description**

Aquasorb is intended for use in medium to heavy traffic areas, with the raised crush resistant waffle design providing an aggressive scraping and cleaning action. The rubber perimeter traps dirt and moisture for superb soil and moisture control, making it ideal for use in entranceways and lobbies with regular foot traffic. Moulded rubber cleats on the underside of the mat ensure minimal mat movement.

### **Description**

- Tough, long lasting mat with raised 'waffle' design that removes dirt and moisture can hold up to 6 litres per sq m
- Decalon fibres bonded to tough rubber base.
- Gripper backing minimises movement on all surfaces and actually raises mat off the floor to allow drying underneath when newly mopped.

- Extremely tough solid rubber borders- a great plus in schools.
- Overall height 10.5mm
- For placement inside entrances in schools, universities, public buildings, sports facilities, shopping malls.