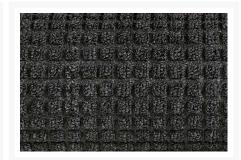

### **Short Description**

Aquasorb is intended for use in medium to heavy traffic areas, with the raised crush resistant waffle design providing an aggressive scraping and cleaning action. The rubber perimeter traps dirt and moisture for superb soil and moisture control, making it ideal for use in entranceways and lobbies with regular foot traffic. Moulded rubber cleats on the underside of the mat ensure minimal mat movement.

### **Description**

- Tough, long lasting mat with raised 'waffle' design that removes dirt and moisture can hold up to 6 litres per sq m
- Decalon fibres bonded to tough rubber base.
- Gripper backing minimises movement on all surfaces and actually raises mat off the floor to allow drying underneath when newly mopped.

## **Product Options**

| Colour: | Blue     |
|---------|----------|
|         | Brown    |
|         | Charcoal |
|         | Red      |
| Width:  | 60cm     |
|         | 90cm     |
|         | 120cm    |
| Length: | 90cm     |
|         | 120cm    |
|         | 150cm    |
|         | 180cm    |
|         |          |