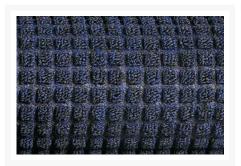

### **Short Description**

Aquasorb is intended for use in medium to heavy traffic areas, with the raised crush resistant waffle design providing an aggressive scraping and cleaning action. The rubber perimeter traps dirt and moisture for superb soil and moisture control, making it ideal for use in entranceways and lobbies with regular foot traffic. Moulded rubber cleats on the underside of the mat ensure minimal mat movement.

### **Description**

- Tough, long lasting mat with raised 'waffle' design that removes dirt and moisture can hold up to 6 litres per sq m
- Decalon fibres bonded to tough rubber base.
- Gripper backing minimises movement on all surfaces and actually raises mat off the floor to allow drying underneath when newly mopped.