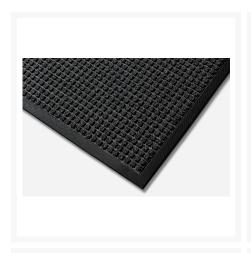

### **Short Description**

Aquasorb is intended for use in medium to heavy traffic areas, with the raised crush resistant waffle design providing an aggressive scraping and cleaning action. The rubber perimeter traps dirt and moisture for superb soil and moisture control, making it ideal for use in entranceways and lobbies with regular foot traffic. Moulded rubber cleats on the underside of the mat ensure minimal mat movement.

### **Description**

- Tough, long lasting mat with raised 'waffle' design that removes dirt and moisture can hold up to 6 litres per sq m
- Decalon fibres bonded to tough rubber base.
- Gripper backing minimises movement on all surfaces and actually raises mat off the floor to allow drying underneath when newly mopped.

- Extremely tough solid rubber borders- a great plus in schools.
- Overall height 10.5mm
- For placement inside entrances in schools, universities, public buildings, sports facilities, shopping malls.