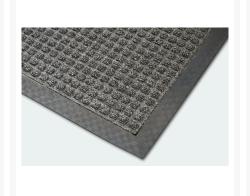

### **Short Description**

Aquasorb is intended for use in medium to heavy traffic areas, with the raised crush resistant waffle design providing an aggressive scraping and cleaning action. The rubber perimeter traps dirt and moisture for superb soil and moisture control, making it ideal for use in entranceways and lobbies with regular foot traffic. Moulded rubber cleats on the underside of the mat ensure minimal mat movement.

### **Description**

- Tough, long lasting mat with raised 'waffle' design that removes dirt and moisture can hold up to 6 litres per sq m
- Decalon fibres bonded to tough rubber base.
- Gripper backing minimises movement on all surfaces and actually raises mat off the floor to allow drying underneath when newly mopped.

- Extremely tough solid rubber borders- a great plus in schools.
- Overall height 10.5mm
- For placement inside entrances in schools, universities, public buildings, sports facilities, shopping malls.