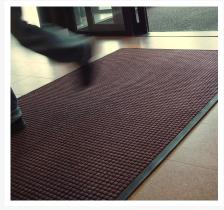

### **Short Description**

Aquasorb is intended for use in medium to heavy traffic areas, with the raised crush resistant waffle design providing an aggressive scraping and cleaning action. The rubber perimeter traps dirt and moisture for superb soil and moisture control, making it ideal for use in entranceways and lobbies with regular foot traffic. Moulded rubber cleats on the underside of the mat ensure minimal mat movement.

### **Description**

- Tough, long lasting mat with raised 'waffle' design that removes dirt and moisture can hold up to 6 litres per sq m
- Decalon fibres bonded to tough rubber base.
- Gripper backing minimises movement on all surfaces and actually raises mat off the floor to allow drying underneath when newly mopped.

- Extremely tough solid rubber borders- a great plus in schools.
- Overall height 10.5mm
- For placement inside entrances in schools, universities, public buildings, sports facilities, shopping malls.