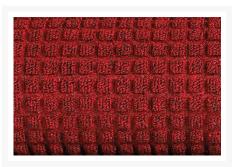

### **Short Description**

Aquasorb is intended for use in medium to heavy traffic areas, with the raised crush resistant waffle design providing an aggressive scraping and cleaning action. The rubber perimeter traps dirt and moisture for superb soil and moisture control, making it ideal for use in entranceways and lobbies with regular foot traffic. Moulded rubber cleats on the underside of the mat ensure minimal mat movement.

### **Description**

- Tough, long lasting mat with raised 'waffle' design that removes dirt and moisture can hold up to 6 litres per sq m
- Decalon fibres bonded to tough rubber base.
- Gripper backing minimises movement on all surfaces and actually raises mat off the floor to allow drying underneath when newly mopped.

## **Product Options**

| Colour: | Blue     |
|---------|----------|
|         | Brown    |
|         | Charcoal |
|         | Red      |
| Width:  | 60cm     |
|         | 90cm     |
|         | 120cm    |
| Length: | 90cm     |
|         | 120cm    |
|         | 150cm    |
|         | 180cm    |
|         |          |