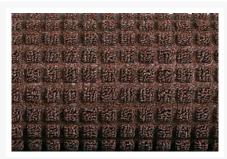

### **Short Description**

Aquasorb is intended for use in medium to heavy traffic areas, with the raised crush resistant waffle design providing an aggressive scraping and cleaning action. The rubber perimeter traps dirt and moisture for superb soil and moisture control, making it ideal for use in entranceways and lobbies with regular foot traffic. Moulded rubber cleats on the underside of the mat ensure minimal mat movement.

### **Description**

- Tough, long lasting mat with raised 'waffle' design that removes dirt and moisture can hold up to 6 litres per sq m
- Decalon fibres bonded to tough rubber base.
- Gripper backing minimises movement on all surfaces and actually raises mat off the floor to allow drying underneath when newly mopped.

## **Product Options**

| Colour: | Blue     |
|---------|----------|
|         | Brown    |
|         | Charcoal |
|         | Red      |
| Width:  | 60cm     |
|         | 90cm     |
|         | 120cm    |
| Length: | 90cm     |
|         | 120cm    |
|         | 150cm    |
|         | 180cm    |
|         |          |