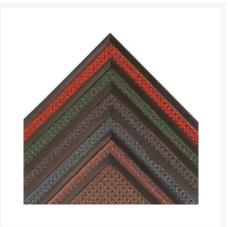

## **Product Options**

| Colour: | Blue     |
|---------|----------|
|         | Brown    |
|         | Charcoal |
|         | Red      |
| Width:  | 60cm     |
|         | 90cm     |
|         | 120cm    |
| Length: | 90cm     |
|         | 120cm    |
|         | 150cm    |
|         | 180cm    |
|         |          |