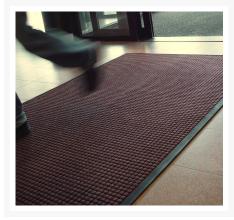

### **Short Description**

Aquasorb is intended for use in medium to heavy traffic areas, with the raised crush resistant waffle design providing an aggressive scraping and cleaning action. The rubber perimeter traps dirt and moisture for superb soil and moisture control, making it ideal for use in entranceways and lobbies with regular foot traffic. Moulded rubber cleats on the underside of the mat ensure minimal mat movement.

# **Description**

- Tough, long lasting mat with raised 'waffle' design that removes dirt and moisture can hold up to 6 litres per sq m
- Decalon fibres bonded to tough rubber base.
- Gripper backing minimises movement on all surfaces and actually raises mat off the floor to allow drying underneath when newly mopped.

- Extremely tough solid rubber borders- a great plus in schools.
- Overall height 10.5mm
- For placement inside entrances in schools, universities, public buildings, sports facilities, shopping malls.