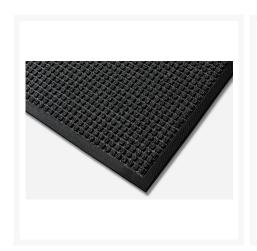

### **Short Description**

Aquasorb is intended for use in medium to heavy traffic areas, with the raised crush resistant waffle design providing an aggressive scraping and cleaning action. The rubber perimeter traps dirt and moisture for superb soil and moisture control, making it ideal for use in entranceways and lobbies with regular foot traffic. Moulded rubber cleats on the underside of the mat ensure minimal mat movement.

# **Description**

- Tough, long lasting mat with raised 'waffle' design that removes dirt and moisture can hold up to 6 litres per sq m
- Decalon fibres bonded to tough rubber base.
- Gripper backing minimises movement on all surfaces and actually raises mat off the floor to allow drying underneath when newly mopped.

- Extremely tough solid rubber borders- a great plus in schools.
- Overall height 10.5mm
- For placement inside entrances in schools, universities, public buildings, sports facilities, shopping malls.