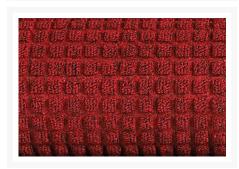

### **Short Description**

Aquasorb is intended for use in medium to heavy traffic areas, with the raised crush resistant waffle design providing an aggressive scraping and cleaning action. The rubber perimeter traps dirt and moisture for superb soil and moisture control, making it ideal for use in entranceways and lobbies with regular foot traffic. Moulded rubber cleats on the underside of the mat ensure minimal mat movement.

# **Description**

- Tough, long lasting mat with raised 'waffle' design that removes dirt and moisture can hold up to 6 litres per sq m
- Decalon fibres bonded to tough rubber base.
- Gripper backing minimises movement on all surfaces and actually raises mat off the floor to allow drying underneath when newly mopped.

# **Product Options**

| Colour: | Blue     |
|---------|----------|
|         | Brown    |
|         | Charcoal |
|         | Red      |
| Width:  | 60cm     |
|         | 90cm     |
|         | 120cm    |
| Length: | 90cm     |
|         | 120cm    |
|         | 150cm    |
|         | 180cm    |