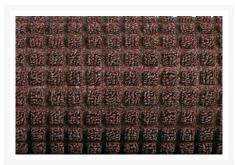

### **Short Description**

Aquasorb is intended for use in medium to heavy traffic areas, with the raised crush resistant waffle design providing an aggressive scraping and cleaning action. The rubber perimeter traps dirt and moisture for superb soil and moisture control, making it ideal for use in entranceways and lobbies with regular foot traffic. Moulded rubber cleats on the underside of the mat ensure minimal mat movement.

# **Description**

- Tough, long lasting mat with raised 'waffle' design that removes dirt and moisture can hold up to 6 litres per sq m
- Decalon fibres bonded to tough rubber base.
- Gripper backing minimises movement on all surfaces and actually raises mat off the floor to allow drying underneath when newly mopped.

# **Product Options**

| Colour: | Blue     |
|---------|----------|
|         | Brown    |
|         | Charcoal |
|         | Red      |
| Width:  | 60cm     |
|         | 90cm     |
|         | 120cm    |
| Length: | 90cm     |
|         | 120cm    |
|         | 150cm    |
|         | 180cm    |