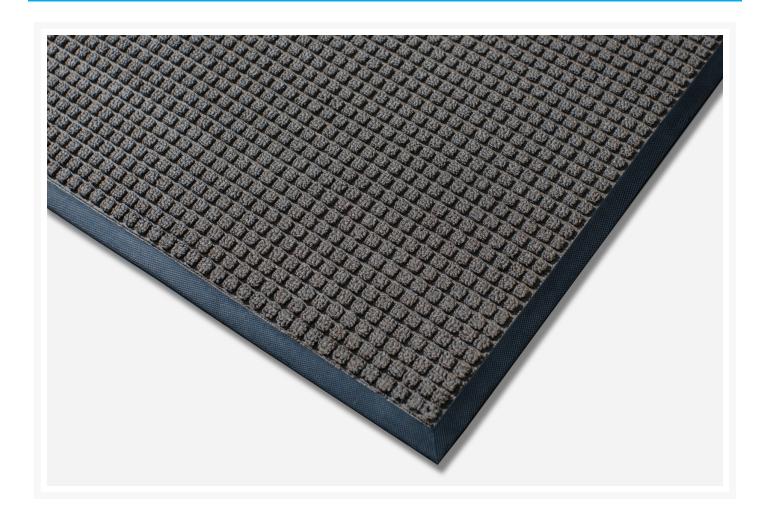

### **Short Description**

Aquasorb is intended for use in medium to heavy traffic areas, with the raised crush resistant waffle design providing an aggressive scraping and cleaning action. The rubber perimeter traps dirt and moisture for superb soil and moisture control, making it ideal for use in entranceways and lobbies with regular foot traffic. Moulded rubber cleats on the underside of the mat ensure minimal mat movement.

# **Description**

- Tough, long lasting mat with raised 'waffle' design that removes dirt and moisture can hold up to 6 litres per sq m
- Decalon fibres bonded to tough rubber base.
- Gripper backing minimises movement on all surfaces and actually raises mat off the floor to allow drying underneath when newly mopped.

- Extremely tough solid rubber borders- a great plus in schools.
- Overall height 10.5mm
- For placement inside entrances in schools, universities, public buildings, sports facilities, shopping malls.