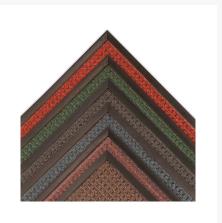

# **Product Options**

| Colour: | Blue     |
|---------|----------|
|         | Brown    |
|         | Charcoal |
|         | Red      |
| Width:  | 60cm     |
|         | 90cm     |
|         | 120cm    |
| Length: | 90cm     |
|         | 120cm    |
|         | 150cm    |
|         | 180cm    |