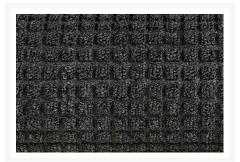

### **Short Description**

Aquasorb is intended for use in medium to heavy traffic areas, with the raised crush resistant waffle design providing an aggressive scraping and cleaning action. The rubber perimeter traps dirt and moisture for superb soil and moisture control, making it ideal for use in entranceways and lobbies with regular foot traffic. Moulded rubber cleats on the underside of the mat ensure minimal mat movement.

# **Description**

- Tough, long lasting mat with raised 'waffle' design that removes dirt and moisture can hold up to 6 litres per sq m
- Decalon fibres bonded to tough rubber base.
- Gripper backing minimises movement on all surfaces and actually raises mat off the floor to allow drying underneath when newly mopped.

# **Product Options**

| Colour: | Blue     |
|---------|----------|
|         | Brown    |
|         | Charcoal |
|         | Red      |
| Width:  | 60cm     |
|         | 90cm     |
|         | 120cm    |
| Length: | 90cm     |
|         | 120cm    |
|         | 150cm    |
|         | 180cm    |