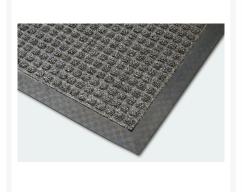

### **Short Description**

Aquasorb is intended for use in medium to heavy traffic areas, with the raised crush resistant waffle design providing an aggressive scraping and cleaning action. The rubber perimeter traps dirt and moisture for superb soil and moisture control, making it ideal for use in entranceways and lobbies with regular foot traffic. Moulded rubber cleats on the underside of the mat ensure minimal mat movement.

# **Description**

- Tough, long lasting mat with raised 'waffle' design that removes dirt and moisture can hold up to 6 litres per sq m
- Decalon fibres bonded to tough rubber base.
- Gripper backing minimises movement on all surfaces and actually raises mat off the floor to allow drying underneath when newly mopped.

- Extremely tough solid rubber borders- a great plus in schools.
- Overall height 10.5mm
- For placement inside entrances in schools, universities, public buildings, sports facilities, shopping malls.