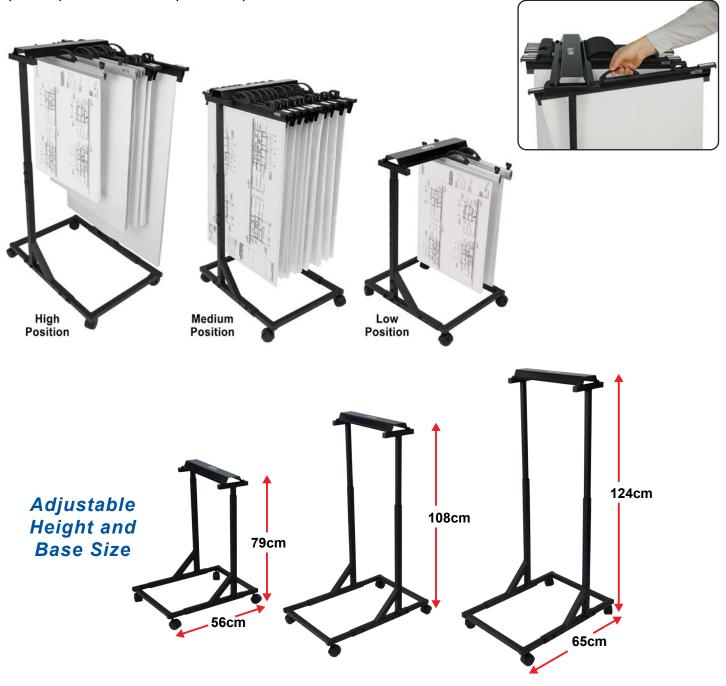

## HEIGHT ADJUSTABLE TROLLEY 15 BINDER CAPACITY ITEM: D068

- Adjusts in height and depth to accommodate differently sized drawings
- Versatile made for a variety of Binder and sheet sizes A2, A1 and B1
- Store up to 2250 Plans over 15 Quickfile or General Hanging Clamps
- Superior front load design for clear and easy access to all stored sheets
- Quick and easy to add or remove hanging clamps. Simply hold the hanging clamp handle, tilt and pull away from the rack. No obstruction from the trolley frames or other plans stored on the trolley; no lifting plans up and over other plan clamps.