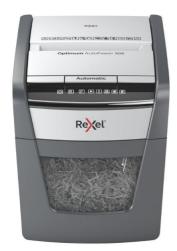

## Rexel Optimum AutoFeed+ 50X Automatic Cross Cut Paper Shredder

The Optimum AutoFeed+ 50X cross cut shredder automatically shreds up to 50x A4 sheets of paper (80gsm) at a time, into P-4 (4x28mm) cross cut pieces. This auto feed shredder machine is ideal for use as a home or home office shredder due to its compact 20L bin. No need to manually feed paper, or remove staples and paper clips first, this automatic paper shredder will do all the work for you.

## **Attributes**

- Auto feed up to 50 sheets of A4 paper (80gsm) at a time. Manual slot for up to 6 sheets.
- P-4 cross cut (4x28mm)
- 20L capacity pull out bin
- Anti-jam technology
- Shreds credit cards, staples and paper clips
- 10 minutes continuous run time with fan cooling
- Touch control panel
- 55 dBA ultra-quiet noise level
- Infra red bin full sensor
- 2 year warranty, 2 year cutter warranty