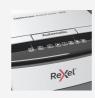

## Rexel Optimum AutoFeed+ 50X Automatic Cross Cut Paper Shredder

The Optimum AutoFeed+ 50X cross cut shredder automatically shreds up to 50x A4 sheets of paper (80gsm) at a time, into P-4 (4x28mm) cross cut pieces. This auto feed shredder machine is ideal for use as a home or home office shredder due to its compact 20L bin. No need to manually feed paper, or remove staples and paper clips first, this automatic paper shredder will do all the work for you.