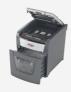

## **Attributes**

- Auto feed up to 50 sheets of A4 paper (80gsm) at a time. Manual slot for up to 6 sheets.
- P-4 cross cut (4x28mm)
- 20L capacity pull out bin
- Anti-jam technology
- Shreds credit cards, staples and paper clips
- 10 minutes continuous run time with fan cooling
- Touch control panel
- 55 dBA ultra-quiet noise level
- Infra red bin full sensor
- 2 year warranty, 2 year cutter warranty