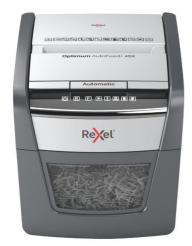

## Rexel Optimum AutoFeed 45X Automatic Cross Cut Paper Shredder

The Optimum AutoFeed 45X cross cut shredder automatically shreds up to 45x A4 sheets of paper (80gsm) at a time, into P-4 (4x28mm) cross cut pieces. This auto feed shredder machine is ideal for use as a home or home office shredder due to its compact 20L bin. No need to manually feed paper, or remove staples and paper clips first, this automatic paper shredder will do all the work for you.

## **Attributes**

- Auto feed up to 45 sheets of A4 paper (80gsm) at a time. Manual slot for up to 6 sheets.
- P-4 cross cut (4x28mm)
- 20L bin capacity with a lift off lid
- Anti-jam technology
- Shreds credit cards, staples and paper clips
- 10 minutes continuous run time with fan cooling
- Touch control panel
- 55 dBA ultra-quiet noise level
- Infra red bin full sensor
- 2 year warranty, 2 year cutter warranty