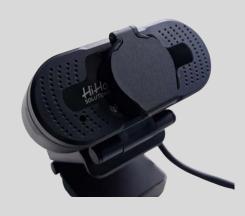

High Resolution 1080p Webcam

## **SPECIFICATIONS**

Focusing Fixed Focus

Video Resolution HD 1080p (1920 x 1080/30fps) 2 Mega Pixels

Lens 3.6mm

Field of View 75 Degrees (approx.)

Supports
Automatic White Balance, Automatic Exposure

Built In Microphone 5 Metre Range, Audio Bit Rate 35kbp

## **FEATURES**

- HD 1080p
- Easy Set Up, Plug and Play
- Enhanced Built in Microphone
- Automatic White Balance
- Automatic Exposure
- Crystal Clear Images
- Fixed Focus Lens
- 2 Mega Pixels
- 30 fps
- Take Photos
- Take Videos
- Privacy Shutter
- Universal Clip for Laptop/Monitor/PC/Mac
- Tripod Mount
- 1 Year Warranty