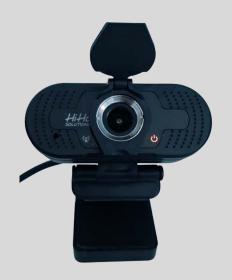

High Resolution 1080p Webcam

## **SPECIFICATIONS**

Focusing Fixed Focus

Video Resolution HD 1080p (1920 x 1080/30fps) 2 Mega Pixels

Lens 3.6mm

Field of View 75 Degrees (approx.)

Supports
Automatic White Balance, Automatic Exposure

Built In Microphone 5 Metre Range, Audio Bit Rate 35kbp

## **FEATURES**

- HD 1080p
- Easy Set Up, Plug and Play
- Enhanced Built in Microphone
- Automatic White Balance
- Automatic Exposure
- Crystal Clear Images
- Fixed Focus Lens
- 2 Mega Pixels
- 30 fps
- Take Photos
- Take Videos
- Privacy Shutter
- Universal Clip for Laptop/Monitor/PC/Mac
- Tripod Mount
- 1 Year Warranty