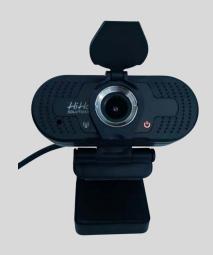

High Resolution 1080p Webcam

## **SPECIFICATIONS**

Focusing Fixed Focus

Video Resolution HD 1080p (1920 x 1080/30fps) 2 Mega Pixels

Lens 3.6mm

Field of View 75 Degrees (approx.)

Supports
Automatic White Balance, Automatic Exposure

Built In Microphone 5 Metre Range, Audio Bit Rate 35kbp

Screenshot Photo Format BMP/JPEG/PNG

Encoding MJPEG

Best Image Range 1.5 to 5 Metres

Connection Type USB 2

Sensor Type H3518E V300

Power Supply Via USB-DC5V

System

Driverless. Supports Windows XP/Vista/7/8/10, IOS, Linux

Position Camera Clip mount, flat surface, vertical adjust position

Working Temperature Minus 20 degrees C to +70 degrees C

High Resolution 1080p Webcam

## **FEATURES**

- HD 1080p
- Easy Set Up, Plug and Play
- Enhanced Built in Microphone
- Automatic White Balance
- Automatic Exposure
- Crystal Clear Images
- Fixed Focus Lens
- 2 Mega Pixels
- 30 fps
- Take Photos
- Take Videos
- Privacy Shutter
- Universal Clip for Laptop/Monitor/PC/Mac
- Tripod Mount
- 1 Year Warranty