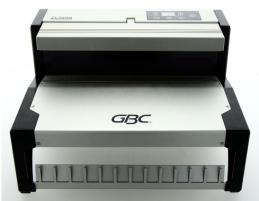

# TL2600

### **Automatic self-setting Electric wire closer**

The TL2600 is a fully automatic electric wire closer with SMART detect system.

The unique SMART detect system allows the TL2600 to automatically detect and close all 3:1 or 2:1 wires with a simple push of a button.

#### **Features and benefits**

- SMART Detect System
- LCD control panel
- Micro Adjust option
- High Efficiency mode
- Safety sensor
- Magnetic back plate
- Handles 3:1 and 2:1 pitch wires
- Built in Wire holder
- Fully CE compliant