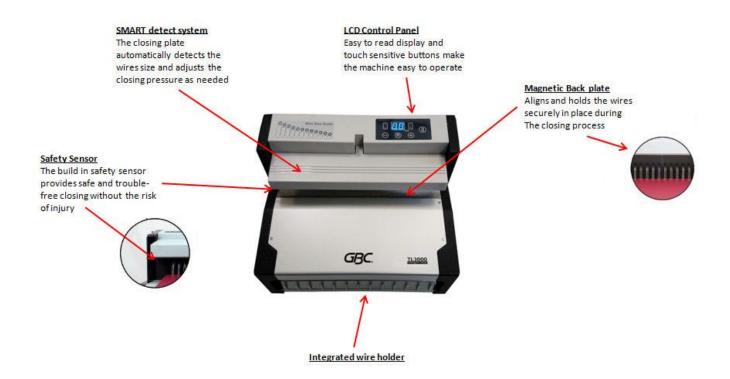

#### **Features and benefits**

- SMART Detect System
- LCD control panel
- Micro Adjust option
- High Efficiency mode
- Safety sensor
- Magnetic back plate
- Handles 3:1 and 2:1 pitch wires
- Built in Wire holder
- Fully CE compliant

#### Features and benefits

- SMART Detect System
- LCD control panel
- Micro Adjust option
- High Efficiency mode
- · Safety sensor
- Magnetic back plate
- Handles 3:1 and 2:1 pitch wires
- Built in Wire holder