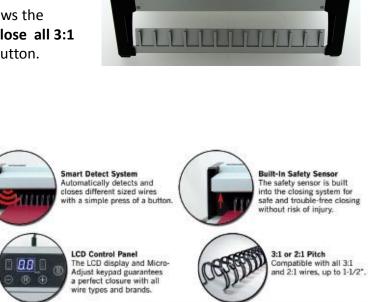

### **Automatic self-setting Electric wire closer**

The TL2600 is a fully automatic electric wire closer with SMART detect system.

The unique SMART detect system allows the TL2600 to automatically detect and close all 3:1 or 2:1 wires with a simple push of a button.

#### **Features and benefits**

- SMART Detect System
- LCD control panel
- Micro Adjust option
- High Efficiency mode
- Safety sensor
- Magnetic back plate
- Handles 3:1 and 2:1 pitch wires
- Built in Wire holder
- Fully CE compliant

#### Features and benefits

- SMART Detect System
- LCD control panel
- Micro Adjust option
- High Efficiency mode
- · Safety sensor
- Magnetic back plate
- Handles 3:1 and 2:1 pitch wires
- Built in Wire holder