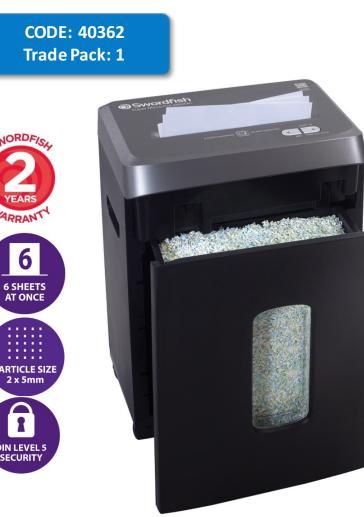

## Ultimate security – Compact design

- Cuts an A4 Sheet into 6237 pieces
- 2 x 5 mm particles
- 6 sheet capacity
- 888 sheets per hour
- Slide-out 15 litre waste bin
- DIN level P-5/E-5 security
- 4 castors for easy mobility

**Offering a super level of security,** the 600XXC is perfect for destroying extremely sensitive information. It will shred an A4 sheet of paper into more than 6237 pieces, it is whisperquiet so you don't disturb those around you.

The slide out bin ensures hassle free emptying – and because super micro-cut shredding is so fine, the bin will require emptying less often than a conventional cross-cut shredder.