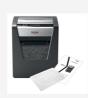

## Rexel Momentum M510 Paper Shredder

The power to shred more! Rexel Momentum M510 Paper Shredder shreds up to 10 sheets in one go, with a 2 hour continuous run time, making it ideal for a small office. The M510 comes with anti jam technology to guarantee uninterrupted shredding. P5 Micro Cut 2x15mm pieces for better seurity and more shredding before the bin becomes full. Quiet, with simple, intuitive, touch control buttons for easy operation and a generous 23L bin capacity (250 A4 sheets)

## **Attributes**

- Shreds up to 10 sheets of paper in one go
- Highest security level with P5, Micro Cut 2x15mm pieces
- The power to shred more with a continuous 2 hour run time.
- Anti jam technology, shredder automatically stops and reverses when too much paper is inserted
- Easily shreds multiple documents, even with staples and paperclips on the corners
- Simple intuitive touch control buttons for easy operation
- A large 23L bin capacity which holds 250 A4 sheets
- Quiet operation, so minimal disruption in the home or office
- 2 year guarantee