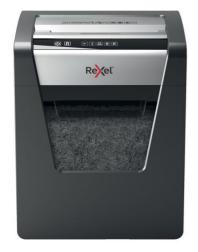

## Rexel Momentum M510 Paper Shredder

The power to shred more! Rexel Momentum M510 Paper Shredder shreds up to 10 sheets in one go, with a 2 hour continuous run time, making it ideal for a small office. The M510 comes with anti jam technology to guarantee uninterrupted shredding. P5 Micro Cut 2x15mm pieces for better seurity and more shredding before the bin becomes full. Quiet, with simple, intuitive, touch control buttons for easy operation and a generous 23L bin capacity (250 A4 sheets)

## **Attributes**

- Shreds up to 10 sheets of paper in one go
- Highest security level with P5, Micro Cut 2x15mm pieces
- The power to shred more with a continuous 2 hour run time.
- Anti jam technology, shredder automatically stops and reverses when too much paper is inserted
- Easily shreds multiple documents, even with staples and paperclips on the corners
- Simple intuitive touch control buttons for easy operation
- A large 23L bin capacity which holds 250 A4 sheets
- Quiet operation, so minimal disruption in the home or office
- 2 year guarantee