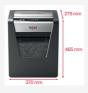

## **Specifications**

| Number                            | 2104575                                   |
|-----------------------------------|-------------------------------------------|
| Colour                            | black                                     |
| Dimensions (W x H x D)            | 345 x 350 x 430 mm                        |
| Cut Type                          | Micro Cut                                 |
| Maximum Slot Entry Width (mm)     | 223                                       |
| Period of Warranty                | 2 year                                    |
| Run Time From Cold (min)          | 120                                       |
| Run Time/Cool Down Time<br>(min)  | 120/60                                    |
| Security Level                    | P-5                                       |
| Shred Size                        | 2x15mm                                    |
| Cutting capacity 80 gsm in sheets | Shreds up to 10 sheets of paper in one go |
| Container/collection volume in l  | 23                                        |
| Weight                            | 12500 g                                   |
| Pallet quantity                   | 18                                        |
| EAN code                          | 5028252523134                             |
|                                   |                                           |