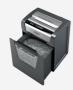

## Rexel Momentum M510 Paper Shredder

The power to shred more! Rexel Momentum M510 Paper Shredder shreds up to 10 sheets in one go, with a 2 hour continuous run time, making it ideal for a small office. The M510 comes with anti jam technology to guarantee uninterrupted shredding. P5 Micro Cut 2x15mm pieces for better seurity and more shredding before the bin becomes full. Quiet, with simple, intuitive, touch control buttons for easy operation and a generous 23L bin capacity (250 A4 sheets)

## **Attributes**

- Shreds up to 10 sheets of paper in one go
- Highest security level with P5, Micro Cut 2x15mm pieces
- The power to shred more with a continuous 2 hour run time.
- Anti jam technology, shredder automatically stops and reverses when too much paper is inserted
- Easily shreds multiple documents, even with staples and paperclips on the corners
- Simple intuitive touch control buttons for easy operation
- A large 23L bin capacity which holds 250 A4 sheets
- Quiet operation, so minimal disruption in the home or office
- 2 year guarantee