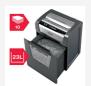

## Rexel Momentum M510 Paper Shredder

The power to shred more! Rexel Momentum M510 Paper Shredder shreds up to 10 sheets in one go, with a 2 hour continuous run time, making it ideal for a small office. The M510 comes with anti jam technology to guarantee uninterrupted shredding. P5 Micro Cut 2x15mm pieces for better seurity and more shredding before the bin becomes full. Quiet, with simple, intuitive, touch control buttons for easy operation and a generous 23L bin capacity (250 A4 sheets)