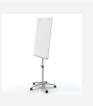

## Nobo Glass Mobile Easel

The Nobo Glass Mobile Easel will get your ideas noticed! The contemporary stylish design with height adjustable mobile base blends into any meeting room or office space. Hooks are included to use with a Nobo flipchart paper pad. The magnetic whiteboard glass surface delivers ultra erasability for frequent use. Frequent use.

## **Attributes**

- Stylish contemporary frameless design that maximises the writing space on the whiteboard
- Tempered safety glass magnetic whiteboard surface with ultra-erasability with the highest resistance to ink stains, pen marks, scratches and dents
- Height adjustable mobile base with locking castors
- Hooks are included to hang a Nobo flipchart paper pad
- Supplied with a Nobo dry erase marker and aluminium pen tray
- Glass magnetic whiteboard surface requires occasional cleaning to look and perform at its best
- 25 year warranty

## **Specifications**

| Number                 | 1903949             |
|------------------------|---------------------|
| Colour                 | Brilliant White     |
| Dimensions (W x H x D) | 700 x 1850 x 745 mm |
| Surface                | Glass               |
| Weight                 | 20000 g             |
| Pallet quantity        | 5                   |
| EAN code               | 5028252419710       |
|                        |                     |