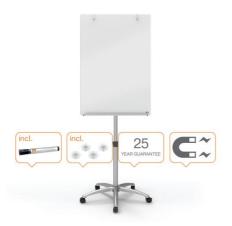

## Nobo Glass Mobile Easel

The Nobo Glass Mobile Easel will get your ideas noticed! The contemporary stylish design with height adjustable mobile base blends into any meeting room or office space. Hooks are included to use with a Nobo flipchart paper pad. The magnetic whiteboard glass surface delivers ultra erasability for frequent use. Frequent use.

## **Attributes**

- Stylish contemporary frameless design that maximises the writing space on the whiteboard
- Tempered safety glass magnetic whiteboard surface with ultra-erasability with the highest resistance to ink stains, pen marks, scratches and dents
- Height adjustable mobile base with locking castors
- Hooks are included to hang a Nobo flipchart paper pad
- Supplied with a Nobo dry erase marker and aluminium pen tray
- Glass magnetic whiteboard surface requires occasional cleaning to look and perform at its best
- 25 year warranty

## **Specifications**

| Number                 | 1903949             |
|------------------------|---------------------|
| Colour                 | Brilliant White     |
| Dimensions (W x H x D) | 700 x 1850 x 745 mm |
| Surface                | Glass               |
| Weight                 | 20000 g             |
| Pallet quantity        | 5                   |
| EAN code               | 5028252419710       |
|                        |                     |