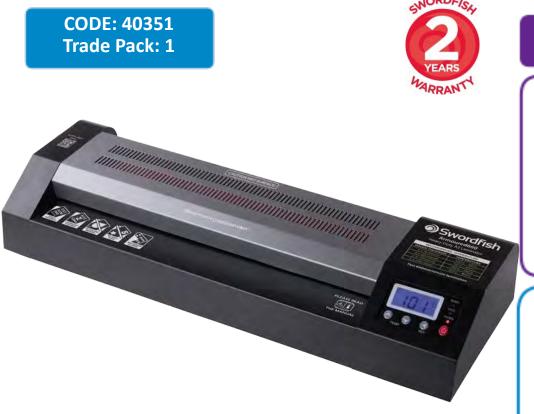

## **Office Laminator**

Armoured660 Heavy Duty A2 Laminator

## Rugged, versatile and fast!

- Rugged steel casing
- Fast 660mm/min lamination
- Suitable for all pouches up to A2 size
- 4 large 25.6mm precision rollers
- Sophisticated temperature management
- Reverse control
- Will laminate an A4 pouch in 32 seconds

The Swordfish Armoured660 A2 is a fast steel-cased heavy duty laminator suitable for all pouches up to A2 size. It is equipped with sophisticated variable temperature control, large 26.5mm precision rollers and a steel cooling plate – all of which combine to give perfect laminations.

A removable top cover gives easy access to the rollers for cleaning – so jams caused by sticky rollers become a thing of the past.

tried & tested technology