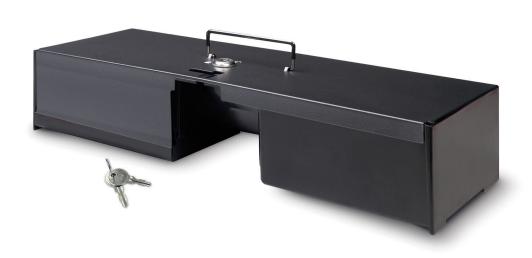

## 4617L LOCKABLE LID MAXIMUM CASH TRAY SECURITY

Protect the cash inside your 4617T tray during shift changes and while stored in your safe. Simply slide the sturdy steel 4617L lid on and secure the robust lock with the key. Combined with the 4617T's shatterproof PVC construction, the 4617L makes it all but impossible for robbers to access your cash. (Please note that the 4617L lockable lid cannot be used with the 4617CC removable cups.)

- Robust metal construction
- 2-position lock (locked and open)

- Complete with 2 piece key set
- For cash drawer SD-4617S

2-position lock (locked and open)

Robust metal construction

6 note / 8 coin lay-out

### **TECHNICAL SPECIFICATIONS**

- Material
- Security lock
- Weight product
- Dimensions product (lxwxh)
- Dimensions retailbox (lxwxh)
- Certifications / compliancies

Robust metal construction 2-position lock (locked and open) 0.6 kg 44.0 x 15.0 x 8.0 cm 51.0 x 22.0 x 15.0 cm

#### **PACKAGE CONTENTS**

- Safescan 4617L
- 2 piece key set