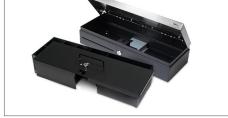

## 4617L LOCKABLE LID MAXIMUM CASH TRAY SECURITY

Protect the cash inside your 4617T tray during shift changes and while stored in your safe. Simply slide the sturdy steel 4617L lid on and secure the robust lock with the key. Combined with the 4617T's shatterproof PVC construction, the 4617L makes it all but impossible for robbers to access your cash. (Please note that the 4617L lockable lid cannot be used with the 4617CC removable cups.)

- Robust metal construction
- 2-position lock (locked and open)

- Complete with 2 piece key set
- For cash drawer SD-4617S

2-position lock (locked and open)

Robust metal construction

6 note / 8 coin lay-out