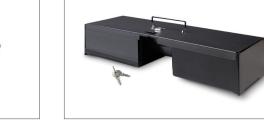

## 4617L LOCKABLE LID MAXIMUM CASH TRAY SECURITY

Protect the cash inside your 4617T tray during shift changes and while stored in your safe. Simply slide the sturdy steel 4617L lid on and secure the robust lock with the key. Combined with the 4617T's shatterproof PVC construction, the 4617L makes it all but impossible for robbers to access your cash. (Please note that the 4617L lockable lid cannot be used with the 4617CC removable cups.)

- Robust metal construction
- 2-position lock (locked and open)

- Complete with 2 piece key set
- For cash drawer SD-4617S

2-position lock (locked and open)

Robust metal construction

6 note / 8 coin lay-out

#### **PACKAGE CONTENTS**

- Safescan 4617L
- 2 piece key set