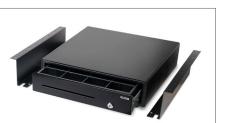

# **4141B MOUNTING BRACKET** SECURELY MOUNT YOUR CASH DRAWER OUT OF SIGHT

Use the two sturdy metal brackets and included steel screws to secure your LD-, SD- or HD-4141 cash drawer beneath your POS counter, where no one can see it. The included spacers ensure stable, secure mounting that won't scratch the finish on your 4141 drawer.

### - Includes 16 screws and 16 spacers

- Quick and easy installation

- Robust metal bracket set

Suitable for Safescan LD/SD/HD-4141 cash drawers

Robust metal bracket set suitable for LD-4141, SD-4141 and HD-4141S