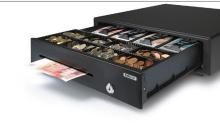

# **4141B MOUNTING BRACKET** SECURELY MOUNT YOUR CASH DRAWER OUT OF SIGHT

Use the two sturdy metal brackets and included steel screws to secure your LD-, SD- or HD-4141 cash drawer beneath your POS counter, where no one can see it. The included spacers ensure stable, secure mounting that won't scratch the finish on your 4141 drawer.