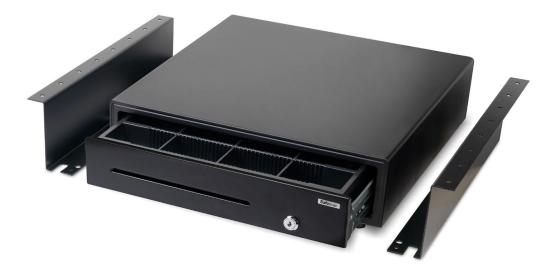

# **4141B MOUNTING BRACKET** SECURELY MOUNT YOUR CASH DRAWER OUT OF SIGHT

Use the two sturdy metal brackets and included steel screws to secure your LD-, SD- or HD-4141 cash drawer beneath your POS counter, where no one can see it. The included spacers ensure stable, secure mounting that won't scratch the finish on your 4141 drawer.

### - Includes 16 screws and 16 spacers

- Quick and easy installation

- Robust metal bracket set

Suitable for Safescan LD/SD/HD-4141 cash drawers

Robust metal bracket set suitable for LD-4141, SD-4141 and HD-4141S