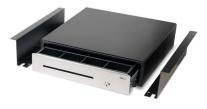

#### CASH DRAWERS AND **POS SAFES** Brand: Safescan Model: 4141B Black Color: 132-0436 Article: EAN: 8717496333322



# **4141B MOUNTING BRACKET** SECURELY MOUNT YOUR CASH DRAWER OUT OF SIGHT

Use the two sturdy metal brackets and included steel screws to secure your LD-, SD- or HD-4141 cash drawer beneath your POS counter, where no one can see it. The included spacers ensure stable, secure mounting that won't scratch the finish on your 4141 drawer.

### - Includes 16 screws and 16 spacers

- Quick and easy installation

- Robust metal bracket set



Suitable for Safescan LD/SD/HD-4141 cash drawers



Robust metal bracket set suitable for LD-4141, SD-4141 and HD-4141S



Robust metal bracket set suitable for

HD-4141S

- Suitable for Safescan LD/SD/HD-4141 cash drawers



# **TECHNICAL SPECIFICATIONS**

- Material
- Weight product
- Dimensions product (lxwxh)
- Dimensions retailbox (lxwxh)
- Certifications / compliancies

Robust metal bracket set 0.86 kg 41.0 x 10.0 x 7.1 cm 43.0 x 15.0 x 6.0 cm CE, RoHS

# **PACKAGE CONTENTS**

- Safescan 4141B

- 16 screws and 16 spacers

WARRANTY