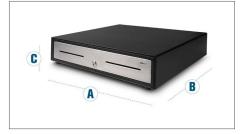

Dimensions: A: 46 cm - B: 46.5 cm - C: 11.5 cm

Seperation slot for storage of large denominations and value papers

Removable tray for 8 different coins