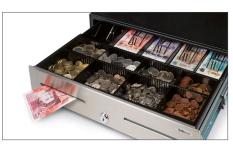

Dimensions: A: 46 cm - B: 46.5 cm - C: 11.5 cm

Seperation slot for storage of large denominations and value papers

Removable tray for 8 different coins