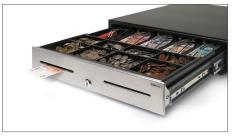

- Size: 46 cm (W) x 46.5 cm (D) x 11.5 cm (H)
- Extra strong telescopic sliders
- Tested for at least 2 million openings
- With brushed steel front panel

- Strong metal note clips
- Key and electrical opening options
- Adjustable and removable tray
- 5 bill/8 coin lay-out