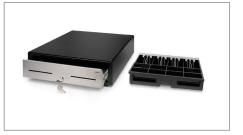

#### CASH DRAWERS AND POS SAFES Brand: Safescan Model: HD-4646S Color: Black / Silver Article: 132-0427

EAN:

8717496333209

# HD-4646S HEAVY-DUTY CASH DRAWER TOP-OF-THE-LINE STRENGTH AND DURABILITY FOR HIGH-VOLUME ENVIRONMENTS

Like all the cash drawers in our HD series, the HD-4646S is made of tough, rugged materials. Its thick-gauge steel casing and shatterproof PVC tray with sturdy metal hold-downs are designed to withstand constant operation: perfect for high-traffic retail venues such as restaurants, bars and gas stations. The HD-4646S has an industrial-grade steel roller bearing suspension system and heavy-duty latch mechanism guaranteed to provide at least 2 million trouble-free open/close cycles.

- Size: 46 cm (W) x 46.5 cm (D) x 11.5 cm (H)
- Extra strong telescopic sliders
- Tested for at least 2 million openings
- With brushed steel front panel

- Strong metal note clips
- Key and electrical opening options
- Adjustable and removable tray
- 5 bill/8 coin lay-out