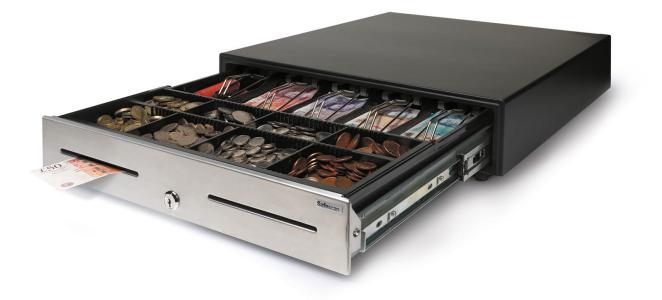

# HD-4646S HEAVY-DUTY CASH DRAWER TOP-OF-THE-LINE STRENGTH AND DURABILITY FOR HIGH-VOLUME ENVIRONMENTS

Like all the cash drawers in our HD series, the HD-4646S is made of tough, rugged materials. Its thick-gauge steel casing and shatterproof PVC tray with sturdy metal hold-downs are designed to withstand constant operation: perfect for high-traffic retail venues such as restaurants, bars and gas stations. The HD-4646S has an industrial-grade steel roller bearing suspension system and heavy-duty latch mechanism guaranteed to provide at least 2 million trouble-free open/close cycles.

- Size: 46 cm (W) x 46.5 cm (D) x 11.5 cm (H)
- Extra strong telescopic sliders
- Tested for at least 2 million openings
- With brushed steel front panel

- Strong metal note clips
- Key and electrical opening options
- Adjustable and removable tray
- 5 bill/8 coin lay-out