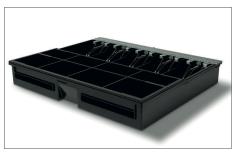

| 1                                |
| - Inner tray                    | Yes                              |
| - Coin compartments             | 8                                |
| - Note compartments             | 5                                |
| - Power                         | 12-24V                           |
| - Power cable                   | RJ12                             |
| - Dimensions product (Ixwxh)    | 46.0 x 46.5 x 11.5 cm            |
| - Weight product                | 10.6 kg                          |
| - Dimensions retailbox (lxwxh)  | 53.9 x 53.7 x 17.7 cm            |
| - Certifications / compliancies | CE, RoHS, REACH                  |

#### **PACKAGE CONTENTS**

- Safescan HD-4646S
- 2 piece key set



WARRANTY

- 3 years



## ACCESSORIES



Safescan 4646T Cash drawer tray Art. no: 132-0433