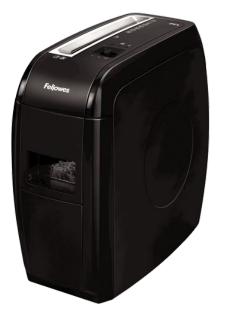

ellowe

WORK BETTER

- Shreds up to 12 sheets (70gsm) per pass into 4 x 52mm cross-cut particles (DIN Level P-3)
- Safesense® Technology automatically stops shredding when hands touch the paper entry
- 15 litre pull-out bin for easy disposal of paper waste
- Shreds continuously for up to 5 minutes
- Also shreds staples, credit cards and paper clips
- 2 year machine / 5 year cutter warranty