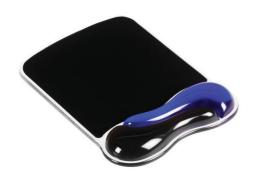

## Kensington Duo Gel Mouse Pad Blue/Smoke

The Duo Gel Mouse Pad combines a durable vinyl pad, providing a rigid base for fast and accurate mouse movement, with a wrist rest that molds itself to your wrist shape for complete comfort and support. With stylish duo-tone colors, it features a ventilation channel to keep hands cool and dry and the soft finish is easy to wipe clean when it gets dirty.

## **Attributes**

- Gel pillow matches natural curve of wrist and hand for comfortable scrolling and clicking
- Ventilation channel helps keep hands cool and dry
- Duo-tone colour combination
- Soft finish that's easy to wipe clean