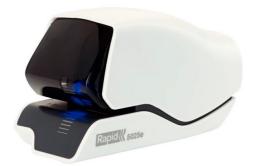

## Rapid Supreme Electric Stapler 5025e

Effortless, patented, Casette Stapling Technology for high frequency stapling situations, such as hotel receptions and cashier desks. LED Guiding System shows exactly where the staple comes out.

## **Attributes**

- Staples up to 25 sheets of paper (80 gsm)
- Flat Clinch technology reduces paper stacks by 30%
- Effortless stapling even with heavy duty use
- Patented Cassette Stapling technology
- Worn parts replaced with each new cassette
- LED Guiding System
- One cassette (1,500 staples) included
- Global version with replaceable plugs