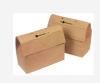

## Rexel Recyclable Shredder Waste Sacks 23 Litre Capacity (20)

Collecting and recycling shredded paper is so simple with Mercury shredder waste bags. Once full, simply seal up the 23-litre paper sack using the self-seal strip and put out for recycling. Suitable for use with Rexel Mercury REX1023 and RES1223 executive shredders. Supplied in packs of 20.

## Attributes

- Designed specifically to aid the recycling of shredded paper
- Suitable for the Mercury 23 litre shredders
- Once full, simply seal the bag using the selfseal strip and put out for recycling
- Available in packs of 20
- Dimensions, 350L X 225H X 180Wmm