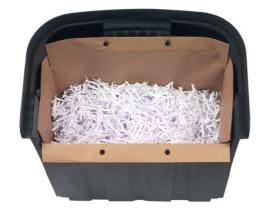

## Rexel Mercury™ Recyclable Waste Bags RSS2030/RSX1630/RSM1130 (20)

Once full, seal the bag using the sticky strip and put out for recycling. Suitable for use with Mercury<sup>TM</sup> RSS1627 and RSX1227.

## **Attributes**

- The first recyclable shredder waste bag to aid the recycling of shredded paper.
- Sealable.
- Pack of 20.
- When flat (not filled with shredded waste) it is 37cm wide x 35cm high.
- When filled with shredding and the top is sealed down ready for disposal, it is 37cm wide x 28cm high x 17cm deep.