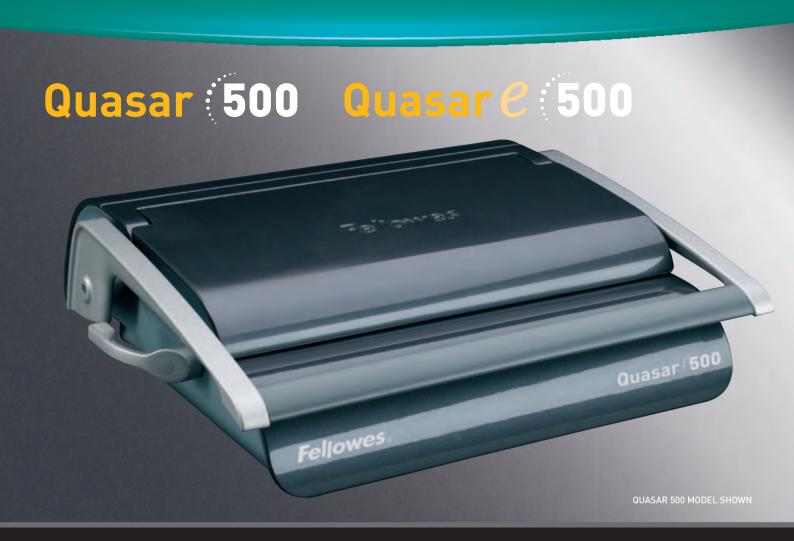

## The Fellowes® QUASAR / QUASAR-E performance office comb binders

- Medium sized office binder for general use
- Manually punches up to 20 sheets of paper at a time (80gsm)
- Binds up to 500 sheets with 50mm comb
- Vertical document loading ensures consistent punch alignment
- Full-width punch handle suits any user
- Efficient design permits separate punching and binding

- Rotary edge guide adjustment for quick and accurate document centering
- Document thickness and comb sizing guide allows user to quickly select
- Includes binding starter pack for 10 documents
- Electric punching up to 20 sheets of paper (80gsm) at a time (Quasar-e)
- 2 year warranty