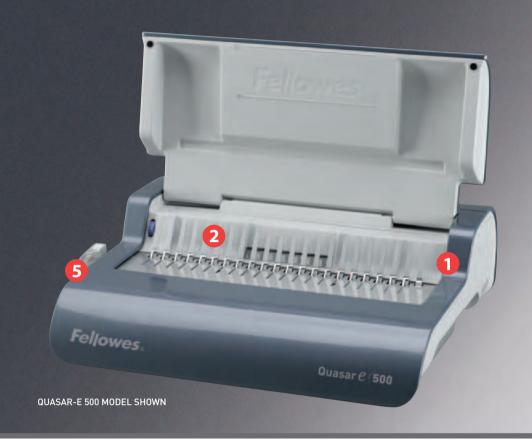

## The Fellowes® QUASAR / QUASAR-E performance office comb binders

- Medium sized office binder for general use
- Manually punches up to 20 sheets of paper at a time (80gsm)
- Binds up to 500 sheets with 50mm comb
- Vertical document loading ensures consistent punch alignment
- Full-width punch handle suits any user
- Efficient design permits separate punching and binding

- Rotary edge guide adjustment for quick and accurate document centering
- Document thickness and comb sizing guide allows user to quickly select
- Includes binding starter pack for 10 documents
- Electric punching up to 20 sheets of paper (80gsm) at a time (Quasar-e)
- 2 year warranty

- Punch capacity = 20 sheets (80gsm) (Quasar-e = electric)
- Maximum binding capacity = 500 sheets using 50mm combs
- Adjustable edge guide accurately aligns all sheet sizes
- Combs storage tray and patented document measure
- **Durable metal mechanism** for longevity
- 2 year warranty