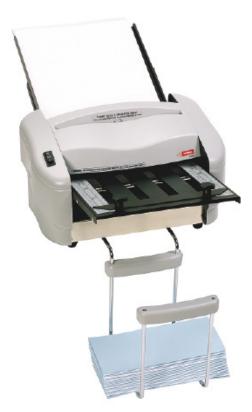

## **INTIMUS F7200** FOLDING MACHINE

## FEATURES

- Perfect to use in smaller mailrooms, offices, churches and associations
- Automatically feeds and folds a stack of documents
- For smaller machines, they operate at speeds of up to 4,000 sheets per hour
- Feed tray holds up to 50 sheets of paper
- Folds up to 3 sheets at a time using the manual bypass, including stapled sets
- Stacking tray for convenient folded document