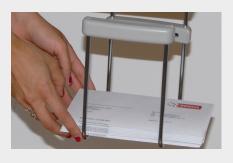

## FEATURES

- Perfect to use in smaller mailrooms, offices, churches and associations
- Automatically feeds and folds a stack of documents
- For smaller machines, they operate at speeds of up to 4,000 sheets per hour
- Feed tray holds up to 50 sheets of paper
- Folds up to 3 sheets at a time using the manual bypass, including stapled sets
- Stacking tray for convenient folded document