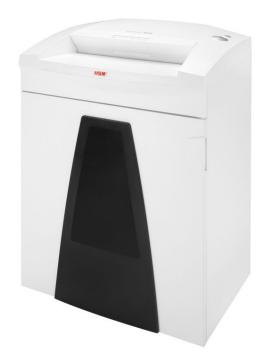

## HSM SECURIO B35 0,78x11 mm

| Order number                 | 1925811       |
|------------------------------|---------------|
| EAN Code                     | 4026631047456 |
| Shredder material            | 500           |
| Cutting type                 | particle cut  |
| Security level (DIN 66399)   | P-6 F-3       |
| Security level (DIN 32757-1) | 5             |
| Cutting width                | 0,78 mm       |
| Particle length              | 11,00 mm      |
| Cutting capacity (80g/m²)    | 9 sheets      |
| Cutting capacity (70g/m²)    | 10 sheets     |
| Intake width                 | 400,0 mm      |
|                              |               |

| Container volume               | 130,0 I    |
|--------------------------------|------------|
| Cutting speed                  | 65,00 mm/s |
| Noise level (idle operation)   | 56 dB      |
| Power consumption of the motor | 590,0 W    |
| Voltage                        | 230 V      |
| Frequency                      | 50 Hz      |
| Depth                          | 525,0 mm   |
| Width                          | 618,0 mm   |
| Height                         | 870,0 mm   |
| Colour                         | white      |

Technical and design modifications reserved.

For more data security in the workplace. The excellent document shredder with an intake width of 400 mm for professional data destruction in an open-plan office for up to eight people.

- High quality materials and "Made in Germany" quality for safety and durability. With 3 years warranty.
- Cutting rollers made of hardened solid steel.
- Powerful motor allows for continuous operation.
- Quiet operation minimises noise development in the workplace.
- EcoSmart: Particularly low power consumption of 0.1 watts in standby mode.
- Blue Angel: The document shredder is awarded for its sustainability.
- Paper feed with overload protection reduces paper jams.
- Safety element prevents unintentional entry.