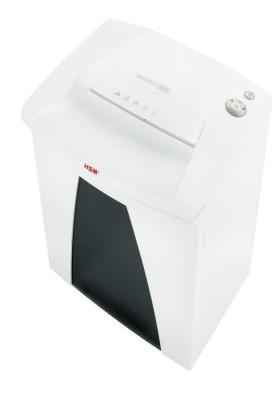

Technical and design modifications reserved.

High quality materials, proven quality – the reliable security partner in the workplace. With an intake width of 310 mm, the document shredder effortlessly shreds DIN A3 paper. It is the perfect device for working groups from five to eight people.