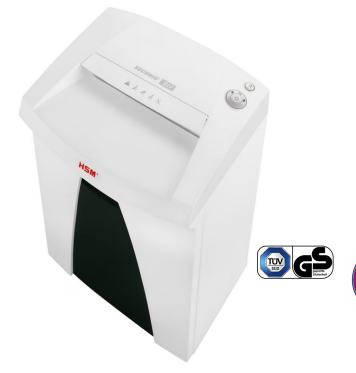

## HSM SECURIO B22 1,9x15mm

| Order number              | 1832821         |
|---------------------------|-----------------|
| EAN Code                  | 4026631049290   |
| Shredder material         |                 |
| Cutting type              | cross cut       |
| Security level (DIN 66399 | P-5 T-5 E-4 F-2 |
| Security level (DIN 32757 | -1) 4           |
| Cutting width             | 1,9 mm          |
| Particle length           | 15 mm           |
| Cutting capacity (80g/m²) | 7-9 sheets      |
| Intake width              | 240 mm          |
| Container volume          | 33              |
| Cutting speed             | 90 mm/s         |
|                           |                 |

| Throughput capacity per hour   | 22 kg    |
|--------------------------------|----------|
| Noise level (idle operation)   | 57 dB    |
| eclass 5.1                     | 24320704 |
| UN/SPSC                        | 44101603 |
| Power consumption of the motor | 440 W    |
| Voltage                        | 230 V    |
| Frequency                      | 50 Hz    |
| Depth                          | 310 mm   |
| Width                          | 375 mm   |
| Height                         | 600 mm   |
| Weight                         | 12,47 kg |
| Colour                         | white    |

Technical and design modifications reserved.

Data security made easy! The powerful entry level model of the B-series for the workplace. With automatic start/stop and overload protection. The waste container with 33 litres of capacity can be easily removed and emptied.

- High quality materials and "Made in Germany" quality for safety and durability. With 3 years warranty.
- Cutting rollers made of hardened solid steel.
- Powerful motor allows for continuous operation.
- Quiet operation minimises noise development in the workplace.
- EcoSmart: Particularly low power consumption of 0.1 watts in standby mode.
- Blue Angel: The document shredder is awarded for its sustainability.
- Paper feed with overload protection reduces paper jams.