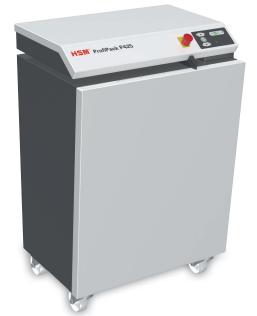

## HSM ProfiPack P425 Packaging machine

Model available from June 2018! More information at: www.hsm.eu/ProfiPack

From waste to packaging material

Used cardboard is made into highquality packaging material.

## This high-performance packaging machine is used to process a number of layers of cardboard into a padding mat or padded filling material. The professional device is mobile on steering rollers and can be used with total flexibility.

- · High quality materials and "Made in Germany" quality for safety and durability.
- · Cutting rollers made of hardened solid steel.
- · Powerful, efficient drive concept allows continuous operation.
- · Particularly sustainable operation due to the high efficiency.
- · Fully flexible feed speed adjustment.
- · Adjustable cushioning volume of the packaging material.
- · Infinitely adjustable working width with scale for cushioning material made to measure.
- · Intuitive operation with LED indicators on robust keypad.
- The integrated turbo-function resolves blockages.
- User safety through emergency off switch.
- Mobile on castors, with parking brake.