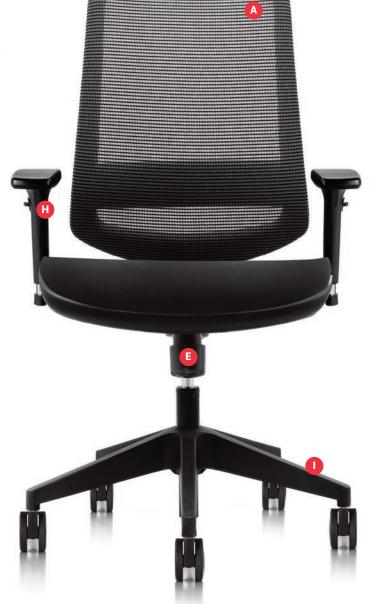

## **FEATURES**

- A Great thoracic support.
- **B** Flexible backrest.
- C Height adjustable lumbar support.
- **D** Two lever pictorial controls operating seat height and tilt lock.
- E Direct tension control.
- F Synchro mechanism at 2:1 ratio.
- **G** Rounded waterfall seat front.
- H 3D adjustable arm rests with soft touch pads.
- Black nylon five-star base as standard.