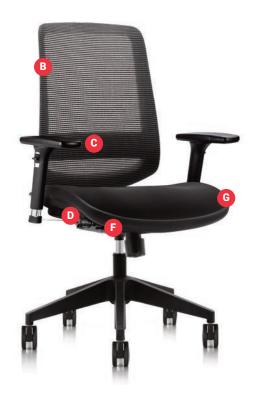

## **FEATURES**

- A Great thoracic support.
- **B** Flexible backrest.
- C Height adjustable lumbar support.
- **D** Two lever pictorial controls operating seat height and tilt lock.
- E Direct tension control.
- F Synchro mechanism at 2:1 ratio.
- **G** Rounded waterfall seat front.
- H 3D adjustable arm rests with soft touch pads.
- Black nylon five-star base as standard.