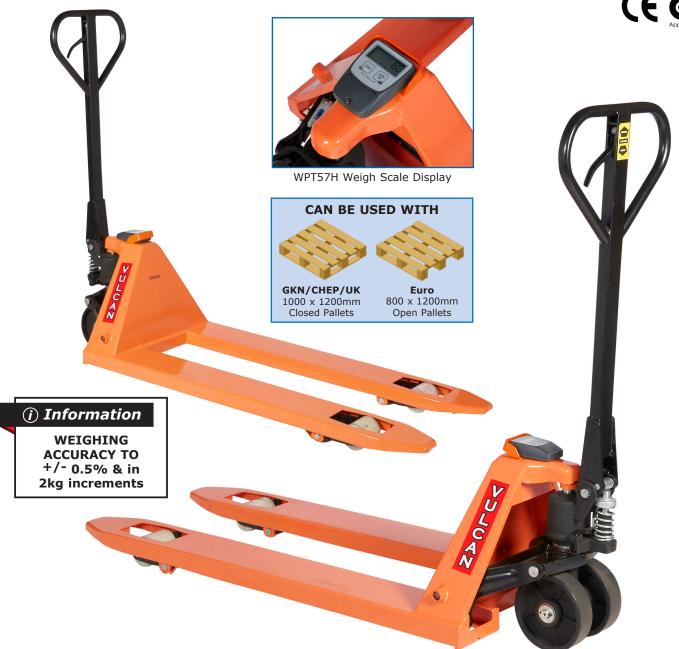

## **YULCAN®**

Conform to EN 1757-2 CE marked & plated Fork width: 182mm Raised height of forks: 200mm Lowered height of forks: 85mm

Mobile on 200 x 50mm polyurethane steering wheels & 74 x 70mm tandem rollers

Accuracy (+/- 0.5% and in 2kg increments) Electronic lifting height indication in display

Highly reliable - all components are compact, designed for mobile use & low power usage
Water & dust proof to IP65. IP65 allows the pallet truck to be used outside or on lorries & can be cleaned with water

(under normal pressure). The load cells in the forks have an even protection level

Power supply - built in rechargeable batteries give up to 70 hours use from one charge

| Fork<br>Length mm | Width over<br>Forks mm | Pallet<br>Type     | Model  |
|-------------------|------------------------|--------------------|--------|
| 1150              | 545                    | Euro & GKN/CHEP/UK | WPT57H |