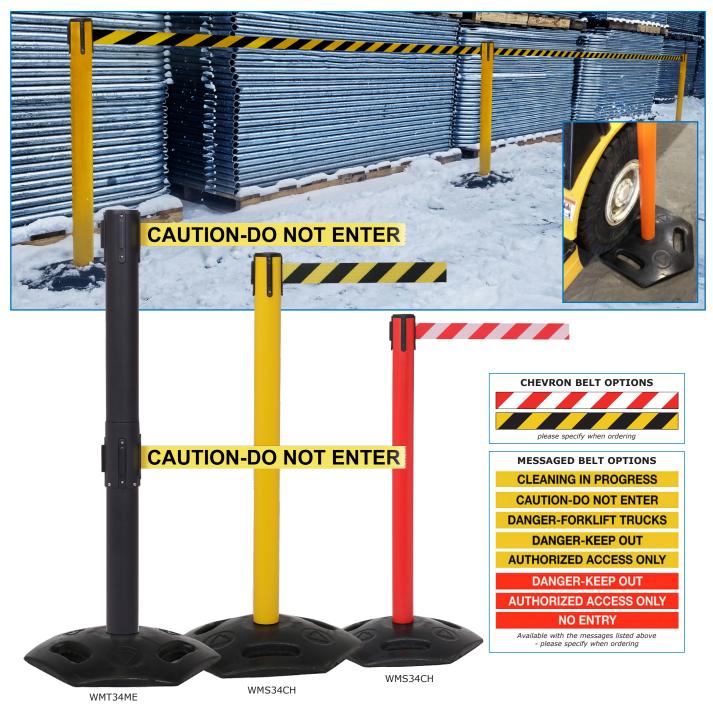

## 'OBEX BARRIERS®' WEATHERPROOF BARRIERS

Tough, portable barrier ideal for creating outdoor waiting lines or restricting access to temporary work areas
With a recycled rubber base & powder coated stainless steel post, designed for outdoor use
Base features convenient carry handles & is tough enough to drive over

| Post<br>Colours              | Belt<br>Depth mm | Belt<br>Length mm | Post Size<br>H x W mm | Chevron Belt | Messaged Belt |
|------------------------------|------------------|-------------------|-----------------------|--------------|---------------|
|                              |                  |                   |                       | Model        | Model         |
| Single Belt                  |                  |                   |                       |              |               |
| Black, Yellow, Red or Orange | 50               | 3400              | 1015 x 480            | WMS34CH      | WMS34ME       |
| Black, Yellow, Red or Orange | 50               | 4900              | 1015 x 480            | WMS49CH      | WMS49ME       |
| Twin Belt                    |                  |                   |                       |              |               |
| Black, Yellow, Red or Orange | 50               | 3400              | 1015 x 480            | WMT34CH      | WMT34ME       |
| Black, Yellow, Red or Orange | 50               | 4900              | 1015 x 480            | WMT49CH      | WMT49ME       |