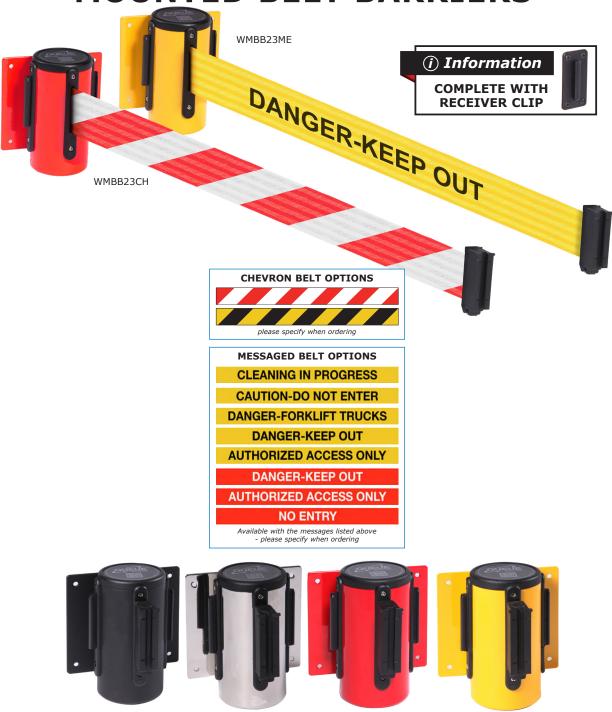

## **'OBEX BARRIERS®' WALL MOUNTED BELT BARRIERS**

Manufactured with a steel housing

Heavy duty nylon construction means the belt won't fray or break even in the toughest conditions Ideal for hallways, doors, factories, warehouses & much more

| Housing<br>Colours                    | Belt<br>Depth mm | Belt<br>Length mm | Housing Size<br>H x W x D mm | Chevron Belt | Messaged Belt |
|---------------------------------------|------------------|-------------------|------------------------------|--------------|---------------|
|                                       |                  |                   |                              | Model        | Model         |
| Polished Chrome, Black, Yellow or Red | 50               | 2300              | 120 x 114 x 90               | WMBB23CH     | WMBB23ME      |
| Polished Chrome, Black, Yellow or Red | 50               | 3000              | 120 x 114 x 90               | WMBB30CH     | WMBB30ME      |
| Polished Chrome, Black, Yellow or Red | 50               | 3900              | 130 x 114 x 100              | WMBB39CH     | WMBB39ME      |
| Polished Chrome, Black, Yellow or Red | 50               | 4600              | 130 x 114 x 100              | WMBB46CH     | WMBB46ME      |