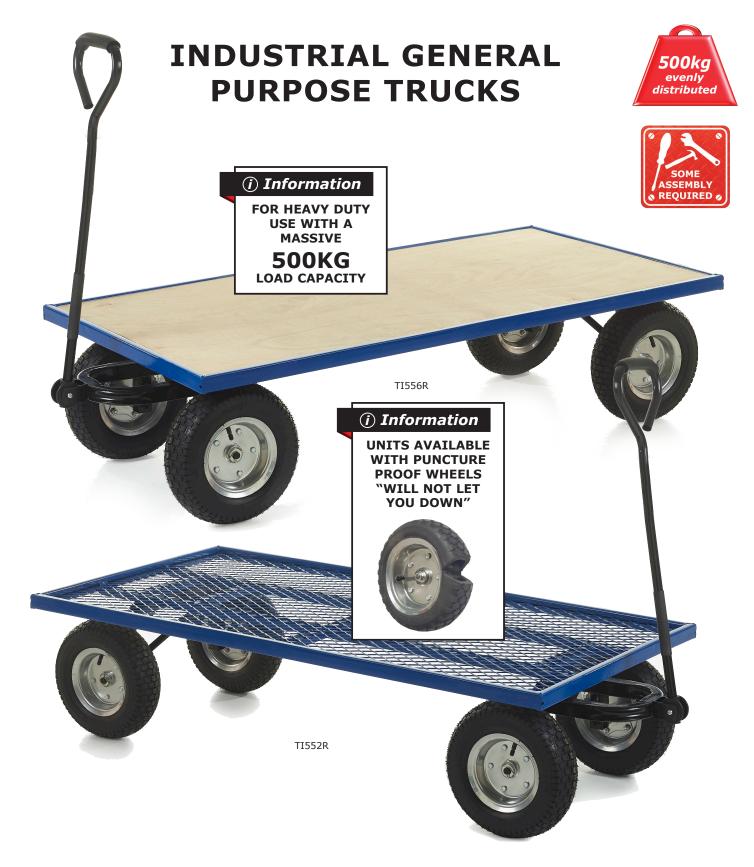

Large 1500L x 750Wmm platform

Industrial General Purpose Trucks with either mesh or 15mm exterior grade plywood base Mobile on REACH compliant, 340mm pneumatic steel centred wheels Sides (2 x 275mm drop down) & ends interlock together

| Description                       | Platform Size<br>L x W x H mm | Weight<br>kg | REACH Compliant<br>Wheels | REACH Compliant<br>Puncture Proof Wheels |
|-----------------------------------|-------------------------------|--------------|---------------------------|------------------------------------------|
|                                   |                               |              | Model                     | Model                                    |
| Industrial General Purpose Trucks |                               |              |                           |                                          |
| Mesh Base                         | 1500 x 750 x 360              | 27           | TI552R                    | TI592R                                   |
| Plywood Base                      |                               | 33           | TI556R                    | TI596R                                   |