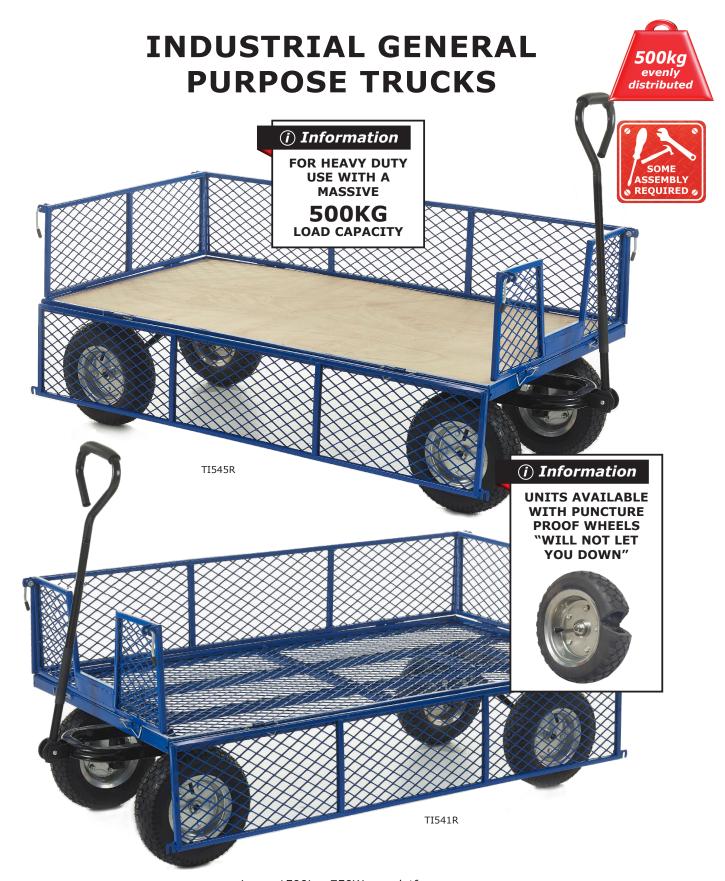

Large 1500L x 750Wmm platform

Industrial General Purpose Trucks with either mesh or 15mm exterior grade plywood base Mobile on REACH compliant, 340mm pneumatic steel centred wheels Sides (2 x 275mm drop down) & ends interlock together

| Description  | Platform Size<br>L x W x H mm | Weight<br>kg | REACH Compliant<br>Wheels | REACH Compliant<br>Puncture Proof Wheels |
|--------------|-------------------------------|--------------|---------------------------|------------------------------------------|
|              |                               |              | Model                     | Model                                    |
| Mesh Base    | 1500 x 750 x 360              | 46           | TI541R                    | TI581R                                   |
| Plywood Base |                               | 50           | TI545R                    | TI585R                                   |