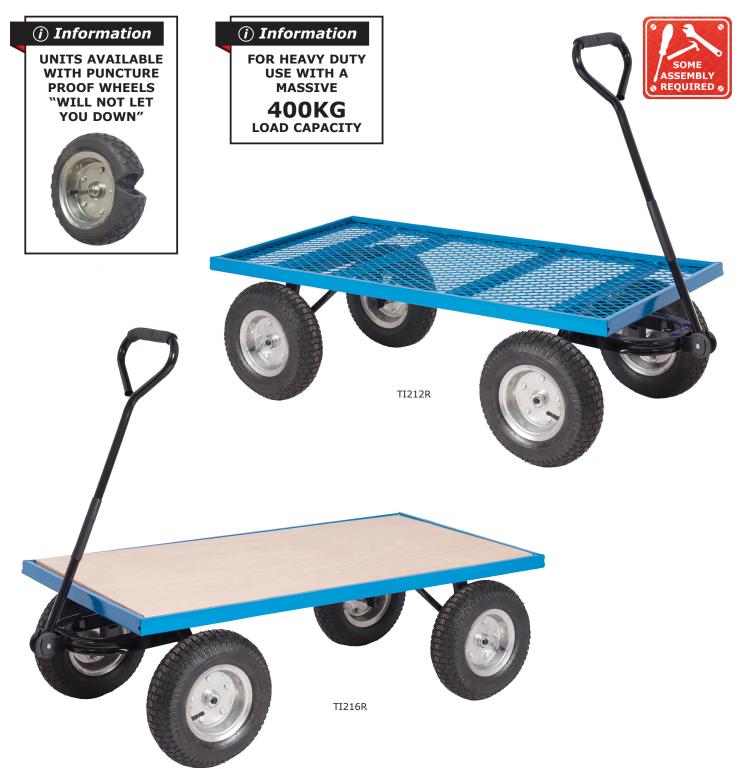

## **GENERAL PURPOSE TRUCKS**

REACH compliant wheels

Platform size: 1200 x 600mm & 2 x 275mm drop down mesh sides & ends.

TI212R - mesh base diamond pattern

TI216R - 15mm exterior grade plywood base

Mobile on 340mm pneumatic steel centred wheels

| Description  | Platform Size<br>L x W x H mm | Weight<br>kg | REACH Compliant Wheels | REACH Compliant<br>Puncture Proof Wheels |
|--------------|-------------------------------|--------------|------------------------|------------------------------------------|
|              |                               |              | Model                  | Model                                    |
| Mesh Base    | 1200 x 600 x 360              | 38           | TI212R                 | TI222R                                   |
| Plywood Base |                               | 42           | TI216R                 | TI226R                                   |