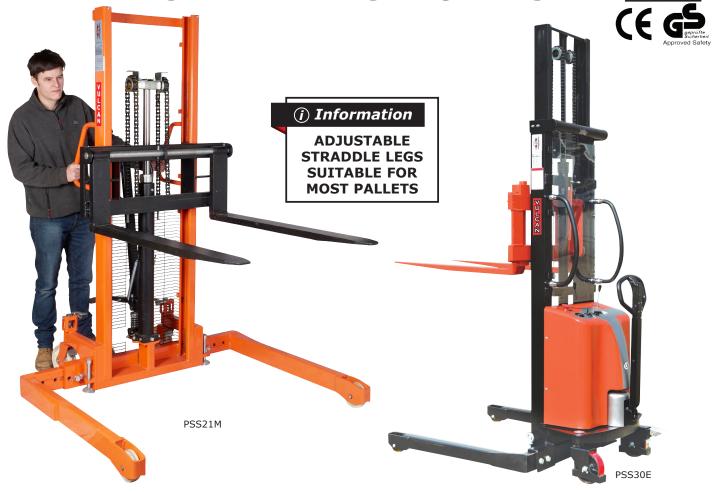

#### Straddle Stackers with Adjustable Forks

Brake & pulling handle

### Tandem lift chains with full guarding Manual Straddle Stackers with Adjustable Forks

Adjustable forks give an overall width of: 1080 to 1360mm Mobile on 150mm steering wheels with foot guards & 80mm load wheels

## Conforms to EN1757-2 Semi Electric Straddle Stackers with Adjustable Forks

Manual push/electric lift

PSS30E: extended mast height - 3030mm PSS35E: extended mast height - 3530mm

> Load centre: 600mm Turning radius: 1350mm

Adjustable forks & straddle legs giving an overall width of: 1100 to 1380mm Mobile on 180mm steering wheels with foot guards & 100mm load wheels 12v 150Ah battery with built-in automatic charger

Conforms to EN1757-1