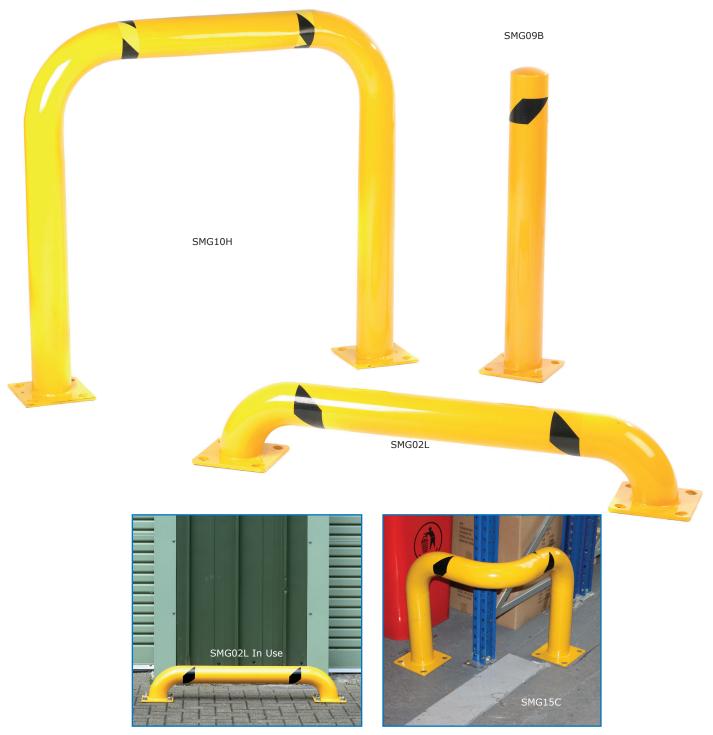

## HEAVY DUTY SAFETY BARRIERS / MACHINE GUARDS

Constructed from heavy duty 115mm diameter steel pipe, these units are ideal for work areas Bases are pre-drilled with 22mm diameter holes for fixing to the floor (not supplied) These units are powder coated yellow for high visibility

|  | Description        | Overall<br>Height mm | Overall<br>Length mm | Mounting Plate<br>Size mm | Weight<br>kg | Model  |
|--|--------------------|----------------------|----------------------|---------------------------|--------------|--------|
|  | High Profile Guard | 1065                 | 1220                 | 200 x 200                 | 17           | SMG10H |
|  | Low Profile Guard  | 230                  | 1220                 |                           | 12           | SMG02L |
|  | Safety Bollard     | 915                  | -                    |                           | 10           | SMG09B |
|  | Corner Guard       | 610                  | 610                  |                           | 12           | SMG15C |