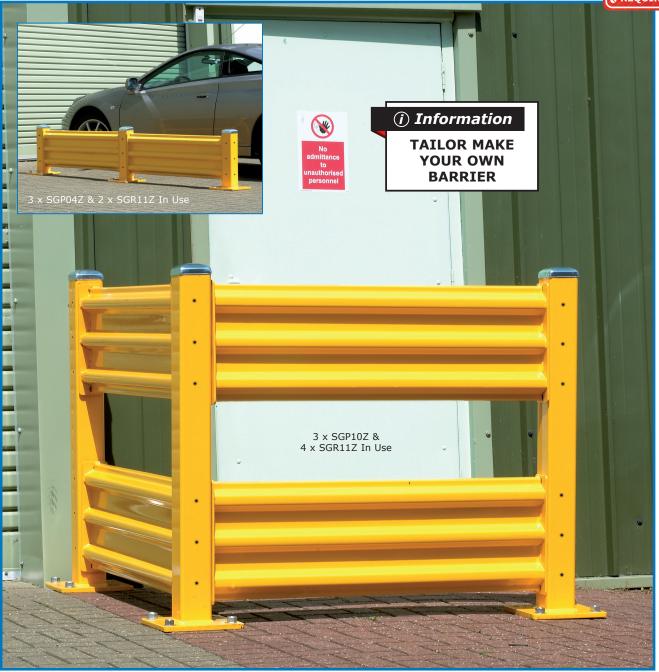

## **STEELBARRIERSYSTEMS**

Simple & easy installation Triple ridge barrier for strength & rigidity Rolled top edges help eliminate sharp edges Available with single & double height posts

## Barriers

| Length<br>mm | Weight<br>kg | Model  |  |
|--------------|--------------|--------|--|
| 508          | 10           | SGR05Z |  |
| 1118         | 18           | SGR11Z |  |
| 1728         | 26           | SGR17Z |  |
| 2337         | 34.5         | SGR23Z |  |

 $\ensuremath{\textbf{Posts}}$  - Suitable for use as both 'In-Line' posts & Corner posts

| Height<br>mm  | Post Size<br>mm | Mounting Plate<br>Size mm | Weight<br>kg | Model  |
|---------------|-----------------|---------------------------|--------------|--------|
| Single - 483  | 100 x<br>100    | 254 x                     | 16.5         | SGP04Z |
| Double - 1093 |                 | 254                       | 27.5         | SGP10Z |