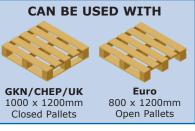

Spare battery available - call for details

The Pallet Truck can be used as a normal Pallet Truck by disengaging the brake lever

| Fork<br>Length mm | Width over<br>Forks mm | Pallet<br>Type     | Model  |
|-------------------|------------------------|--------------------|--------|
| 1150              | 540                    | Euro & GKN/CHEP/UK | SPPT40 |