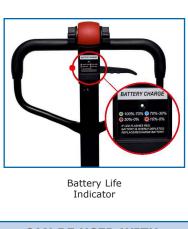

CURTIS controller unit with a nonpolar speed controller
Incorporates stabilising wheels either side of the drive wheel arrangement
Mobile on 150mm polyurethane steering wheels & 80 x 60mm polyurethane tandem rollers
Power supply: 24V/20A. Complete with 13amp single phase 3 pin charging plug