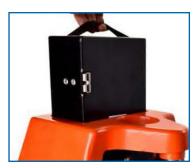

Spare battery available - call for details

The Pallet Truck can be used as a normal Pallet Truck by disengaging the brake lever

| Fork<br>Length mm | Width over<br>Forks mm | Pallet<br>Type     | Model  |
|-------------------|------------------------|--------------------|--------|
| 1150              | 540                    | Euro & GKN/CHEP/UK | SPPT40 |