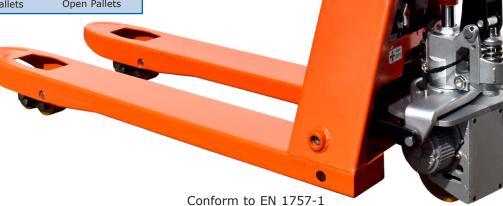

## SEMI POWERED PALLET TRUCK

Easy to remove

Fork width: 54mm Raised height of forks: 205mm Lowered height of forks: 85mm

Modern, compact & light design makes this unit suitable for application in a variety of warehouses, supermarkets & even on large lorries