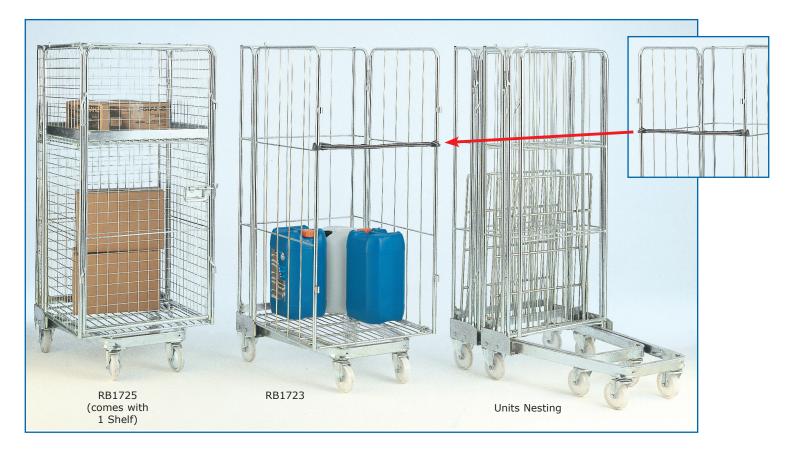

## **`A' TYPE NESTABLE ROLL CONTAINERS**

## Bright zinc electroplated finish RB1725: on this model the front gate opens through 270° Mobile on 2 fixed & 2 swivel 125mm nylon castors with roller bearings Re-inforced wire base

|     | External Size | Internal<br>Height mm | 3 Sided | 4 Sided | Security (50 x<br>50mm Mesh) | Shelf to Suit<br>(factory fitted) |
|-----|---------------|-----------------------|---------|---------|------------------------------|-----------------------------------|
| L   | x W x H mm    |                       | Model   | Model   | Model                        | Model                             |
| 735 | x 830 x 1720  | 1430                  | RB1723  | RB1724  | RB1725                       | RC7383                            |