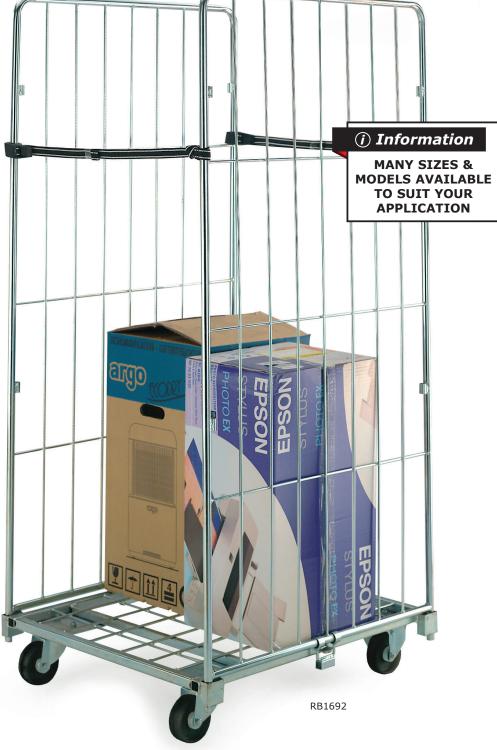

## DEMOUNTABLE ROLL CONTAINERS

## Bright zinc electroplated finish with a re-inforced wire base Hygienic - steam clean or pressure wash Detachable rod infil sides for easy storage Mobile on 2 fixed & 2 swivel 100mm nylon castors with roller bearings

| External Size<br>L x W x H mm                                      | Internal<br>Height | 2 Sided & Straps | 3 Sided | 4 Sided (1/2 Drop Side) | Security (50 x 50mm Mesh) |
|--------------------------------------------------------------------|--------------------|------------------|---------|-------------------------|---------------------------|
|                                                                    |                    | Model            | Model   | Model                   | Model                     |
| 715 x 800 x 1520                                                   | 1360mm             | RB1522           | RB1523  | RB1524                  |                           |
| 715 x 800 x 1690                                                   | 1530mm             | RB1692           | RB1693  | RB1694                  | -                         |
| 715 x 800 x 1815                                                   | 1630mm             | RB1812           | RB1813  | RB1814                  | -                         |
| 715 x 800 x 1830                                                   | 1640mm             | -                | -       | -                       | RB1835                    |
| Shelf to Suit Above Roll Containers - 715 x 800mm (factory fitted) |                    |                  |         |                         | RC7180                    |