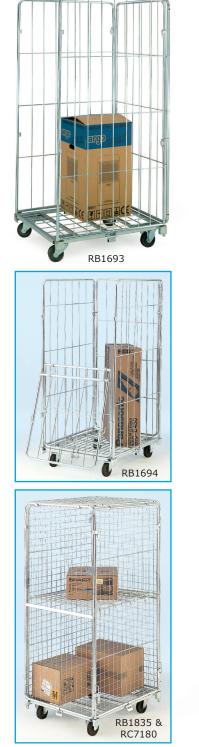

## DEMOUNTABLE ROLL CONTAINERS

## Bright zinc electroplated finish with a re-inforced wire base Hygienic - steam clean or pressure wash Detachable rod infil sides for easy storage Mobile on 2 fixed & 2 swivel 100mm nylon castors with roller bearings

| External Size<br>L x W x H mm                                      | Internal<br>Height | 2 Sided & Straps | 3 Sided | 4 Sided (1/2 Drop Side) | Security (50 x 50mm Mesh) |
|--------------------------------------------------------------------|--------------------|------------------|---------|-------------------------|---------------------------|
|                                                                    |                    | Model            | Model   | Model                   | Model                     |
| 715 x 800 x 1520                                                   | 1360mm             | RB1522           | RB1523  | RB1524                  |                           |
| 715 x 800 x 1690                                                   | 1530mm             | RB1692           | RB1693  | RB1694                  | -                         |
| 715 x 800 x 1815                                                   | 1630mm             | RB1812           | RB1813  | RB1814                  | -                         |
| 715 x 800 x 1830                                                   | 1640mm             | -                | -       | -                       | RB1835                    |
| Shelf to Suit Above Roll Containers - 715 x 800mm (factory fitted) |                    |                  |         |                         | RC7180                    |