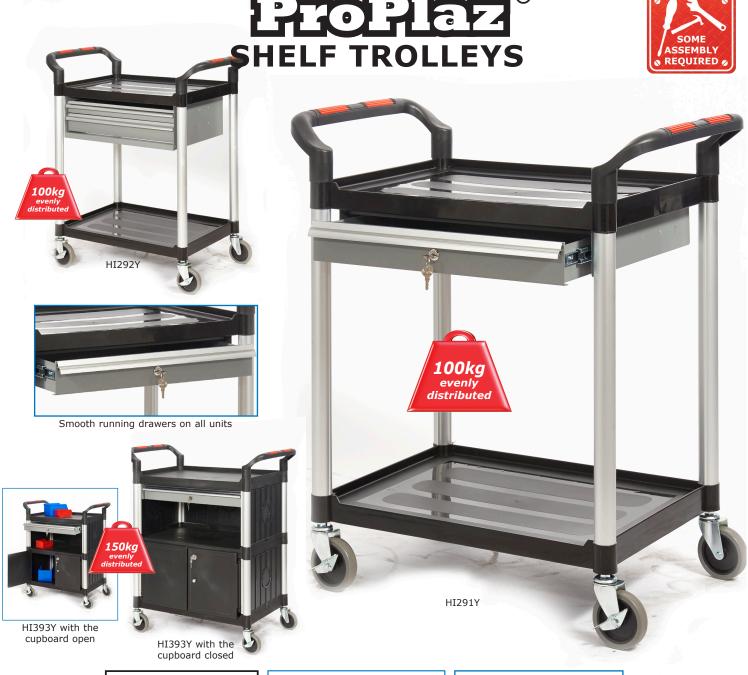

(i) Information

ALL SHELVES HAVE RETENTION LIPS ON 3 SIDES

High quality hardwearing black plastic shelves with grey aluminium uprights Ideal for most environments including warehouses, garages, workshops, laboratories etc Lightweight & easy to clean

Mobile on 4 x 100mm swivel castors (2 with brakes)

All these units incorporate smooth running grey fronted drawers & model HI393Y also has a black plastic cupboard

| Description                                             | Overall Size<br>L x W x H mm | Size between Shelves<br>Top / Bottom mm | Load<br>Capacity kg | Weight<br>kg | Model  |
|---------------------------------------------------------|------------------------------|-----------------------------------------|---------------------|--------------|--------|
| 2 Shelf Trolley with a Lockable Steel Drawer            | 750 x 460 x 940              | 560                                     | 100                 | 16           | HI291Y |
| 2 Shelf Trolley with a 2 x Steel Drawers                |                              |                                         |                     | 20           | HI292Y |
| 3 Shelf Trolley with a Lockable Steel Drawer & Cupboard | 750 x 460 x 980              | 280                                     | 150                 | 24           | HI393Y |