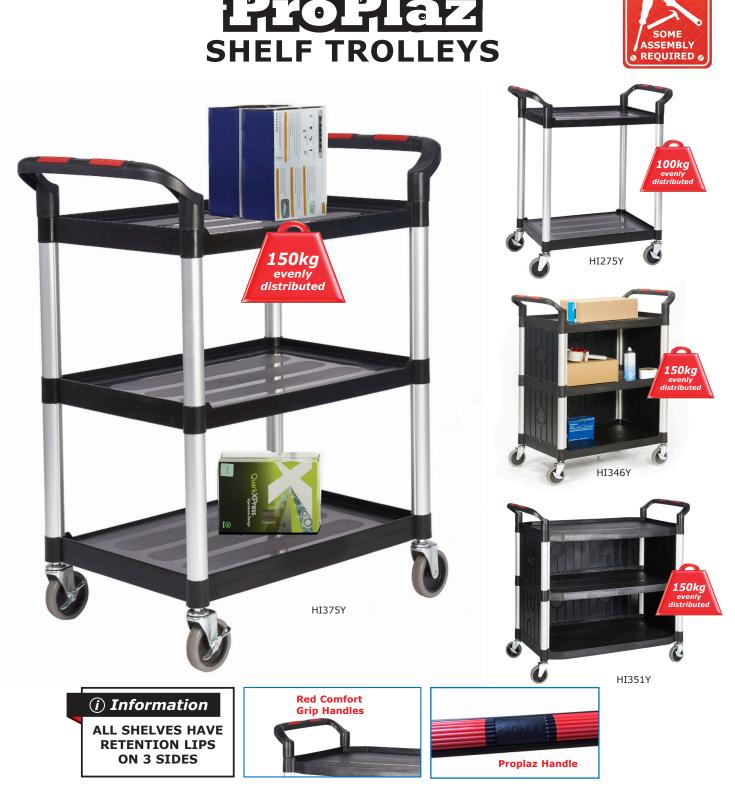

R

High quality hardwearing black plastic shelves with grey aluminium uprights Ideal for most environments including warehouses, garages, workshops, laboratories etc Lightweight & easy to clean Mobile on 4 x 100mm swivel castors (2 with brakes)

| Description                                        | Overall Size<br>L x W x H mm | Size between Shelves<br>Top / Bottom mm | Load<br>Capacity kg | Weight<br>kg | Model  |
|----------------------------------------------------|------------------------------|-----------------------------------------|---------------------|--------------|--------|
| 2 Shelf Trolley                                    | 750 x 460 x 940              | 560                                     | 100                 | 10           | HI275Y |
|                                                    | 990 x 515 x 970              |                                         |                     | 15           | HI299Y |
| 3 Shelf Trolley                                    | 750 x 460 x 980              | 280 / 280                               | 150                 | 13           | HI375Y |
|                                                    | 990 x 515 x 1010             |                                         |                     | 21           | HI399Y |
| 3 Shelf Trolley with<br>high quality Plastic Sides | 750 x 460 x 980              |                                         |                     | 15           | HI346Y |
|                                                    | 990 x 515 x 1010             |                                         |                     | 25           | HI351Y |