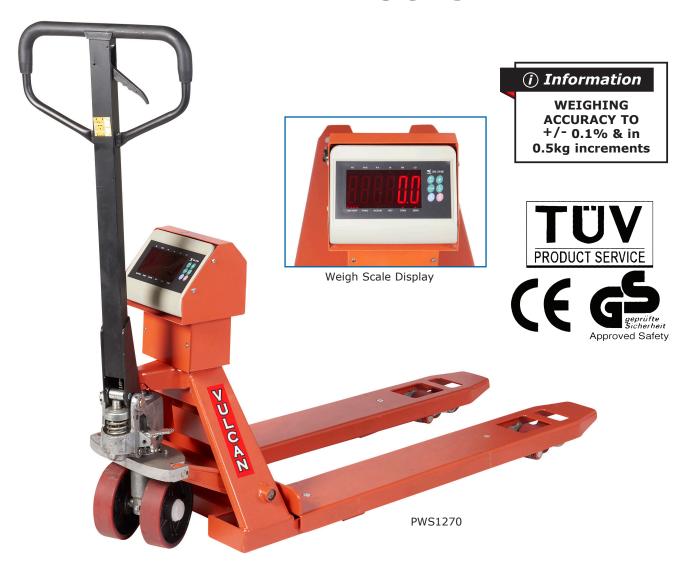

## PREMIUM WEIGH SCALE PALLET TRUCKS

CE marked & plated Fork width: 170mm Raised height of forks: 200mm Lowered height of forks: 85mm

Mobile on 180 x 50mm polyurethane steering wheels & 74 x 70mm tandem rollers High accuracy ( $\pm$ /- 1% and in 0.5kg increments)

Electronic lifting height indication in display

Highly reliable - all components are compact, designed for mobile use & low power usage Water & dust proof to IP65. IP65 allows the pallet truck to be used outside or on lorries & can be cleaned with water (under normal pressure). The load cells in the forks have an even protection level

Power supply - 2 standard AA / LR6 batteries

Conforms to EN1757-2

| Fork<br>Length mm | Width over<br>Forks mm | Model   |
|-------------------|------------------------|---------|
| 1150              | 572                    | PWS1157 |
| 1220              | 700                    | PWS1270 |